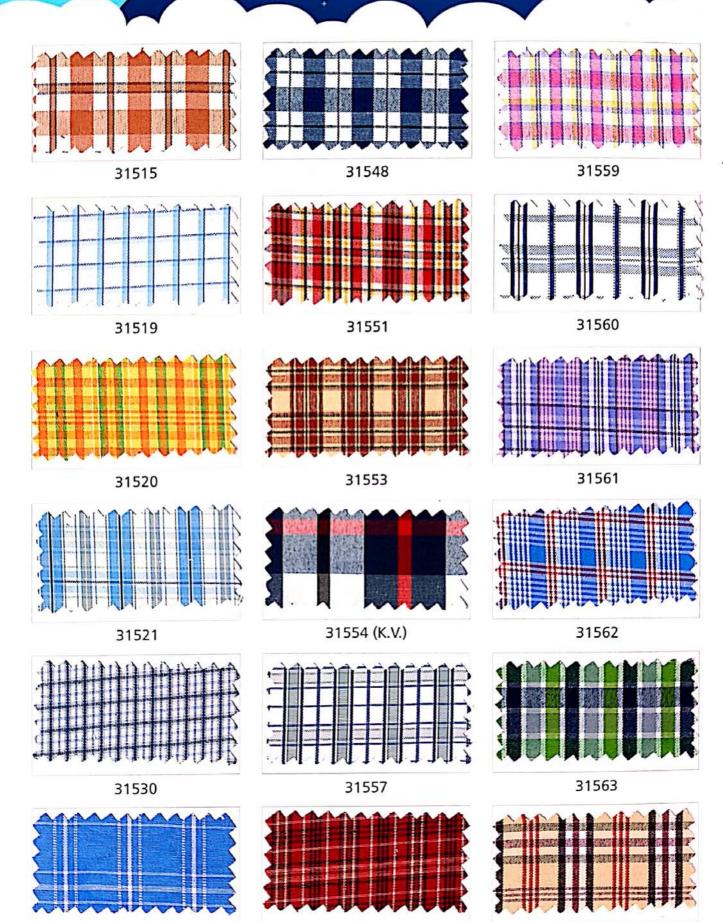

### Quality Description

| Merchant No. | Series | Item                 | Quality                                 |
|--------------|--------|----------------------|-----------------------------------------|
| Apsara       | 46000  | Oxford 2/60 Lining   | 84 x 2/60's P.C.                        |
| Arabian      | 29000  | PC Lining            | 84 x 40's P.C.                          |
| Atlantis     | 28000  | PC Twill Lining      | 84 x 40's P.C.                          |
| Celejor      | 20000  | Dobby Stripes        | 84 x 40'S P.C.                          |
| Cherry       | 31000  | Co-ordinate Checks   | 84 x 32's P.V. / P.C. / Poly            |
| Coral        | 34000  | Lining               | 84 x 40's P.C.                          |
| Denmark      | 12000  | PC Stripes           | 84 x 40'S P.C.                          |
| Derby        | 67000  | PC Checks            | 84 x 40's P.C.+ 84                      |
| Emirates     | 24000  | PC Lining            | 84 x 40's P.C.                          |
| Eureka       | 21000  | PC Checks            | 84 x 40's P.C.                          |
| Euro         | 21500  | PC Checks            | 84 x 40's P.C.                          |
| Everfresh    | 44000  | Lining               | 84 x 2/60's P.C.                        |
| Jet          | 36000  | P. Dyed Checks       | 84 x 32's P.V. / P.C. / Poly            |
| Legend       | 41000  | Common Checks        | 84 x 2/60's P.C.                        |
| Mix          | 37000  | Checks / Lining      | N.A.                                    |
| Navrang      | 7000   | Lining               | 84 x 45's P.C.                          |
| Orchid       | 49000  | Twill Chambray       | 150 + 2/60 P.V. x 150 + 2/60's P.V.     |
| Pinnacle     | 40000  | Twill Checks Suiting | 2/30's P.V. / Poly x 2/30's P.V. / Poly |
| Power        | 5/6000 | Common Checks        | 84 x 32's P.V                           |
| Roman        | 66000  | PC Lining            | 84 x 40's P.C.                          |
| Scottish     | 52000  | PC Lining            | 84 x 40's P.C.                          |
| Spark        | 33000  | Lining               | 84 x 40's P.C.                          |
| Sportstar    | 40500  | Plain Checks Suiting | 2/30's P.V / Poly x 2/30's P.V / Poly   |
| Unifirst     | 43000  | 2/60's Checks        | 84 x 2/60's P.C. / Poly (Heavy)         |
| Unistar      | 32000  | Oxford 2 Ply Checks  | 84 x 2/60'S P.C. / POLY                 |
| Victor       | 39000  | Oxford Lining        | 84 x 40's P.C. (Heavy)                  |
| Volvo        | 35000  | P. Dyed Lining       | 84 x 40's P.C.                          |
| Winner       | 38000  | Oxford Checks        | 84 x 32's P.V./ P.C. / Poly (Heavy)     |