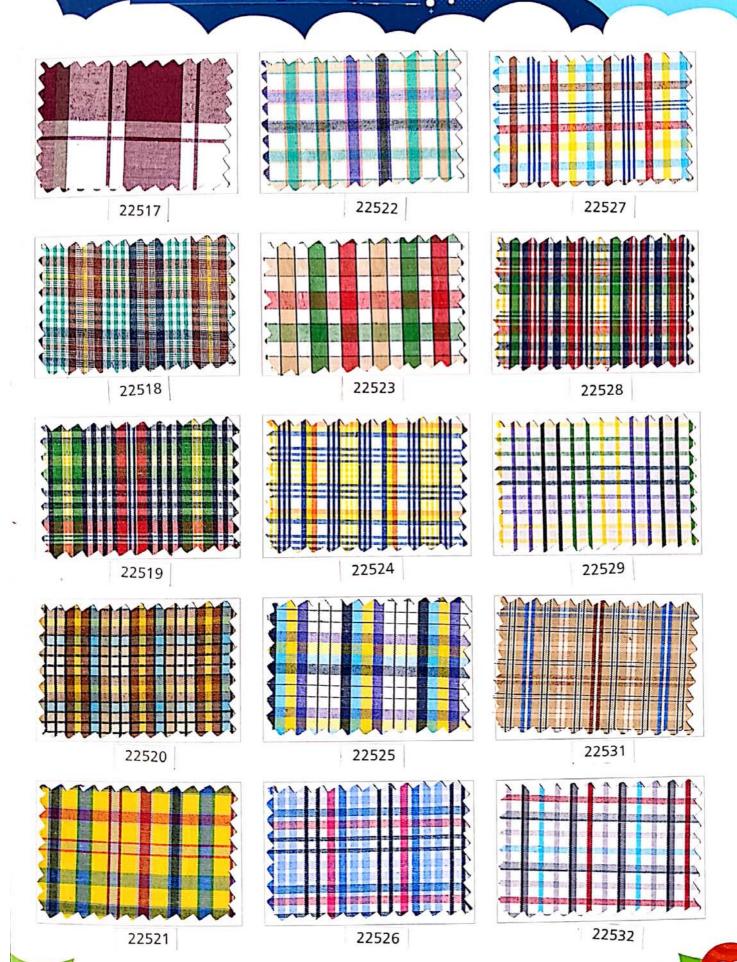

## **Mi**x

37508 (IOCL)

37510 (147 cm)

37507 (H.P.)

(K.V.) 37514 (147 cm)

1257 31280