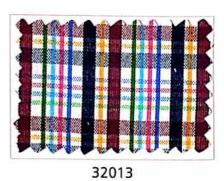

## **Unifirst** 2 PLY 89 CM

### 43000 2 PLY **Unifirst** 89 CM

43501

43326

Best Seller 43521

## **Unifirst** 2 PLY 89 CM

**Best Seller** 

Best Seller 43532

ŵ

## 43000 **Unifirst** 2 PLY 89 CM

### 43000 **Unifirst** 2 PLY

R9 CM

## 43000 Unifirst 2 PLY

89 CM

\*