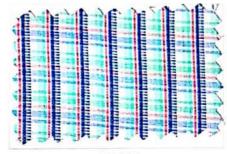

CM











































### **Apsara** 2 PLY

89 CM

















Best Seller 46008















Best Seller 46018







## 46000 **Apsara** 2 PLY

89 CM









































89 CM























































































































































































































## 22500 Furo Flus 147 CM Premium P.C.







































Guro Flus 147 CM Premium P.C.













NEW





















NEW 









## **Unifirst** 2 PLY 89 CM



### 43000 2 PLY **Unifirst** 89 CM







43501

43326

Best Seller 43521





## **Unifirst** 2 PLY 89 CM





**Best Seller** 



Best Seller 43532























ŵ



## **Engineering Designs**







## 43000 **Unifirst** 2 PLY 89 CM









### 43000 **Unifirst** 2 PLY

R9 CM









## 43000 Unifirst 2 PLY

89 CM



\*











## **Mi**x







37508 (IOCL)













37510 (147 cm)











37507 (H.P.)



(K.V.) 37514 (147 cm)





















































1257 31280



























































































# <mark>Spark</mark> 89 CM

























































89 CM



















Victor 89 CM

















ø





#### Wavrang





















































































































| · ·   |       |
|-------|-------|
|       |       |
|       |       |
|