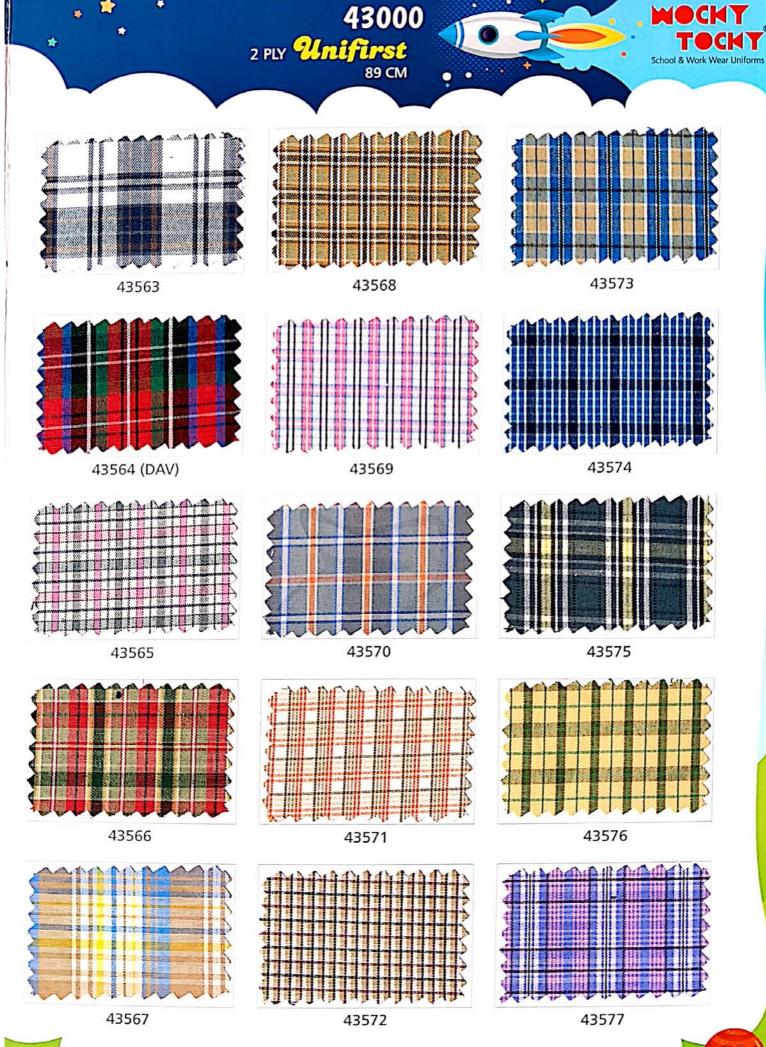

Best Seller 46008















Best Seller 46018







## 46000 **Apsara** 2 PLY

89 CM









































89 CM























































































































































































































## 22500 Furo Flus 147 CM Premium P.C.







































Guro Flus 147 CM Premium P.C.













NEW





















NEW 









## **Unifirst** 2 PLY 89 CM



### 43000 2 PLY **Unifirst** 89 CM







43501

43326

Best Seller 43521





## **Unifirst** 2 PLY 89 CM





**Best Seller** 



Best Seller 43532























ŵ



## **Engineering Designs**







## 43000 **Unifirst** 2 PLY 89 CM









### 43000 **Unifirst** 2 PLY

R9 CM









## 43000 Unifirst 2 PLY

89 CM



\*











## **Mi**x







37508 (IOCL)













37510 (147 cm)











37507 (H.P.)



(K.V.) 37514 (147 cm)





















































1257 31280



























































































# <mark>Spark</mark> 89 CM

























































89 CM



















Victor 89 CM

















ø





#### Wavrang





















































































































| · ·   |       |
|-------|-------|
|       |       |
|       |       |
|       |       |
| 40051 | 40055 |
|       |       |
| 40052 | 40056 |
|       |       |