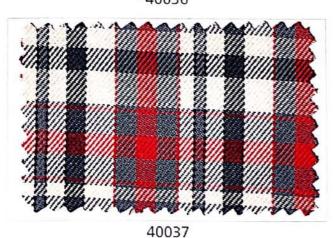

t Seller 43521





## **Unifirst** 2 PLY 89 CM





**Best Seller** 



Best Seller 43532























ŵ



## **Engineering Designs**







## 43000 **Unifirst** 2 PLY 89 CM









### 43000 **Unifirst** 2 PLY

R9 CM









## 43000 Unifirst 2 PLY

89 CM



\*











## **Mi**x







37508 (IOCL)













37510 (147 cm)











37507 (H.P.)



(K.V.) 37514 (147 cm)





















































1257 31280



























































































# <mark>Spark</mark> 89 CM

























































89 CM



















Victor 89 CM

















ø





#### Wavrang





















































































































| · ·   |       |
|-------|-------|
|       |       |
|       |       |
|       |       |
| 40051 | 40055 |
|       |       |
| 40052 | 40056 |
|       |       |
| 40053 | 40057 |
|       |       |
| 40054 | 40058 |





## Sportstar

















## **Sportstar**























## Sportstar





















## 68000 **Liverpool** (P.C.) 147 CM



#### 59000 **Fulip** (P.C.) 147 CM







# Bluez & New Designs 🜖 💿







Bluez (147cm) - 4513



Tamor (147cm) - 4089



Mix (89cm) - 37534



Bluez (89cm) - 4025



Bluez (147cm) - 4514



Mix (147cm) - 37532



Mix (89cm) - 37535



Bluez (89cm) - 4026



Bluez (147cm) - 4515



Mix (147cm) - 37533



Bluez (147cm) - 4516



SAMPLE NOT FOR SALE