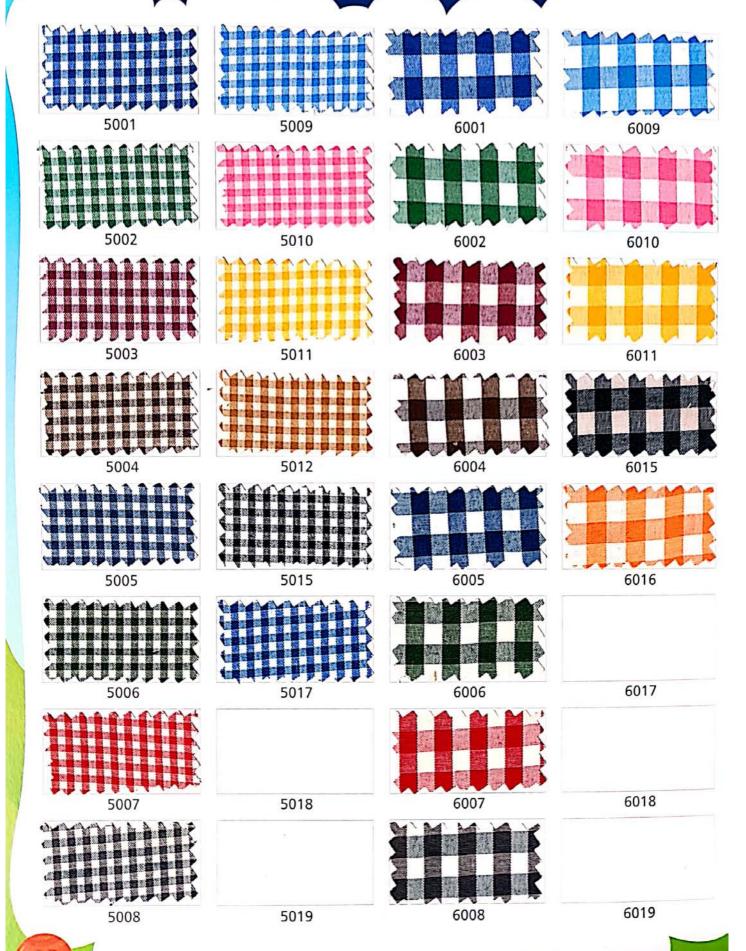

NEW 









## **Unifirst** 2 PLY 89 CM



### 43000 2 PLY **Unifirst** 89 CM







43501

43326

Best Seller 43521





## **Unifirst** 2 PLY 89 CM





**Best Seller** 



Best Seller 43532























ŵ



## **Engineering Designs**







## 43000 **Unifirst** 2 PLY 89 CM









### 43000 **Unifirst** 2 PLY

R9 CM









## 43000 Unifirst 2 PLY

89 CM



\*











## **Mi**x







37508 (IOCL)













37510 (147 cm)











37507 (H.P.)



(K.V.) 37514 (147 cm)





















































1257 31280



























































































# <mark>Spark</mark> 89 CM

























































89 CM



















Victor 89 CM

















ø





#### Wavrang





















































































































| · ·   |       |
|-------|-------|
|       |       |
|       |       |
|       |       |
| 40051 | 40055 |
|       |       |
| 40052 | 40056 |
|       |       |
| 40053 | 40057 |
|       |       |
| 40054 | 40058 |





## Sportstar

















## **Sportstar**























## Sportstar





















## 68000 **Liverpool** (P.C.) 147 CM



#### 59000 **Fulip** (P.C.) 147 CM







# Bluez & New Designs 🜖 💿







Bluez (147cm) - 4513



Tamor (147cm) - 4089



Mix (89cm) - 37534



Bluez (89cm) - 4025



Bluez (147cm) - 4514



Mix (147cm) - 37532



Mix (89cm) - 37535



Bluez (89cm) - 4026



Bluez (147cm) - 4515



Mix (147cm) - 37533