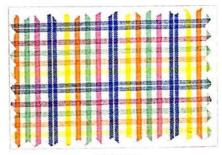

## **Mi**x

37508 (IOCL)

37510 (147 cm)

37507 (H.P.)

(K.V.) 37514 (147 cm)

1257 31280