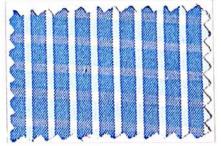

89 CM























































































































































































































## 22500 Furo Flus 147 CM Premium P.C.







































Guro Flus 147 CM Premium P.C.













NEW





















NEW 









## **Unifirst** 2 PLY 89 CM



### 43000 2 PLY **Unifirst** 89 CM







43501

43326

Best Seller 43521





## **Unifirst** 2 PLY 89 CM





**Best Seller** 



Best Seller 43532























ŵ



## **Engineering Designs**







## 43000 **Unifirst** 2 PLY 89 CM









### 43000 **Unifirst** 2 PLY

R9 CM









## 43000 Unifirst 2 PLY

89 CM



\*











## **Mi**x







37508 (IOCL)













37510 (147 cm)











37507 (H.P.)



(K.V.) 37514 (147 cm)





















































1257 31280



























































































# <mark>Spark</mark> 89 CM

























































89 CM



















Victor 89 CM

















ø





#### Wavrang





















































































































| · ·   |       |
|-------|-------|
|       |       |
|       |       |
|       |       |
| 40051 | 40055 |
|       |       |
| 40052 | 40056 |
|       |       |
| 40053 | 40057 |
|       |       |
| 40054 | 40058 |





## Sportstar

















## **Sportstar**