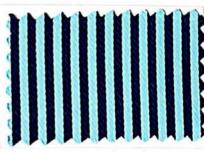

89 CM























































































































































































































## 22500 Furo Flus 147 CM Premium P.C.







































Guro Flus 147 CM Premium P.C.













NEW





















NEW 









## **Unifirst** 2 PLY 89 CM



### 43000 2 PLY **Unifirst** 89 CM







43501

43326

Best Seller 43521





## **Unifirst** 2 PLY 89 CM





**Best Seller** 



Best Seller 43532























ŵ



## **Engineering Designs**







## 43000 **Unifirst** 2 PLY 89 CM









### 43000 **Unifirst** 2 PLY

R9 CM









## 43000 Unifirst 2 PLY

89 CM



\*











## **Mi**x







37508 (IOCL)













37510 (147 cm)











37507 (H.P.)



(K.V.) 37514 (147 cm)





















































1257 31280



























































































# <mark>Spark</mark> 89 CM

























































89 CM



















Victor 89 CM

















ø





#### Wavrang





















































































































| · ·   |       |
|-------|-------|
|       |       |
|       |       |
|       |       |
| 40051 | 40055 |
|       |       |
| 40052 | 40056 |
|       |       |
| 40053 | 40057 |
|       |       |
| 40054 | 40058 |





## Sportstar

















## **Sportstar**