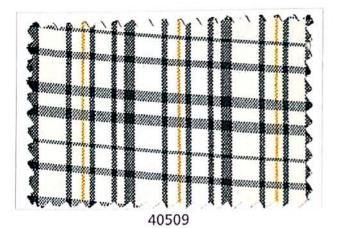

#### Wavrang

| · ·   |       |
|-------|-------|
|       |       |
|       |       |
|       |       |
| 40051 | 40055 |
|       |       |
| 40052 | 40056 |
|       |       |
| 40053 | 40057 |
|       |       |
| 40054 | 40058 |