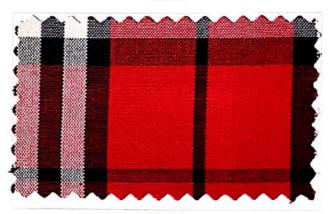

OCL)













37510 (147 cm)











37507 (H.P.)



(K.V.) 37514 (147 cm)





















































1257 31280



























































































# <mark>Spark</mark> 89 CM

























































89 CM



















Victor 89 CM

















ø





#### Wavrang





















































































































| · ·   |       |
|-------|-------|
|       |       |
|       |       |
|       |       |
| 40051 | 40055 |
|       |       |
| 40052 | 40056 |
|       |       |
| 40053 | 40057 |
|       |       |
| 40054 | 40058 |





## Sportstar

















## **Sportstar**























## Sportstar





















## 68000 **Liverpool** (P.C.) 147 CM



#### 59000 **Fulip** (P.C.) 147 CM







# Bluez & New Designs 🜖 💿







Bluez (147cm) - 4513



Tamor (147cm) - 4089



Mix (89cm) - 37534



Bluez (89cm) - 4025



Bluez (147cm) - 4514



Mix (147cm) - 37532



Mix (89cm) - 37535



Bluez (89cm) - 4026



Bluez (147cm) - 4515



Mix (147cm) - 37533



Bluez (147cm) - 4516



SAMPLE NOT FOR SALE