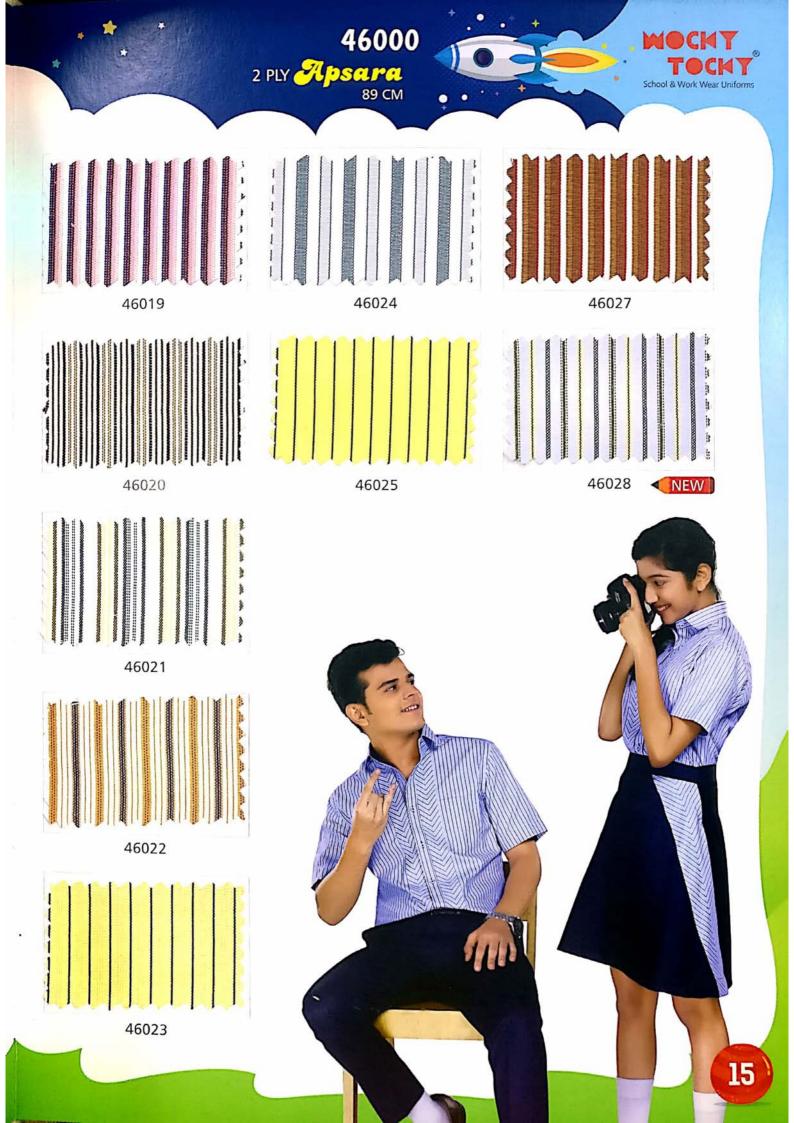

### **Apsara** 2 PLY

89 CM

Best Seller 46008

Best Seller 46018

## 46000 **Apsara** 2 PLY

89 CM

89 CM