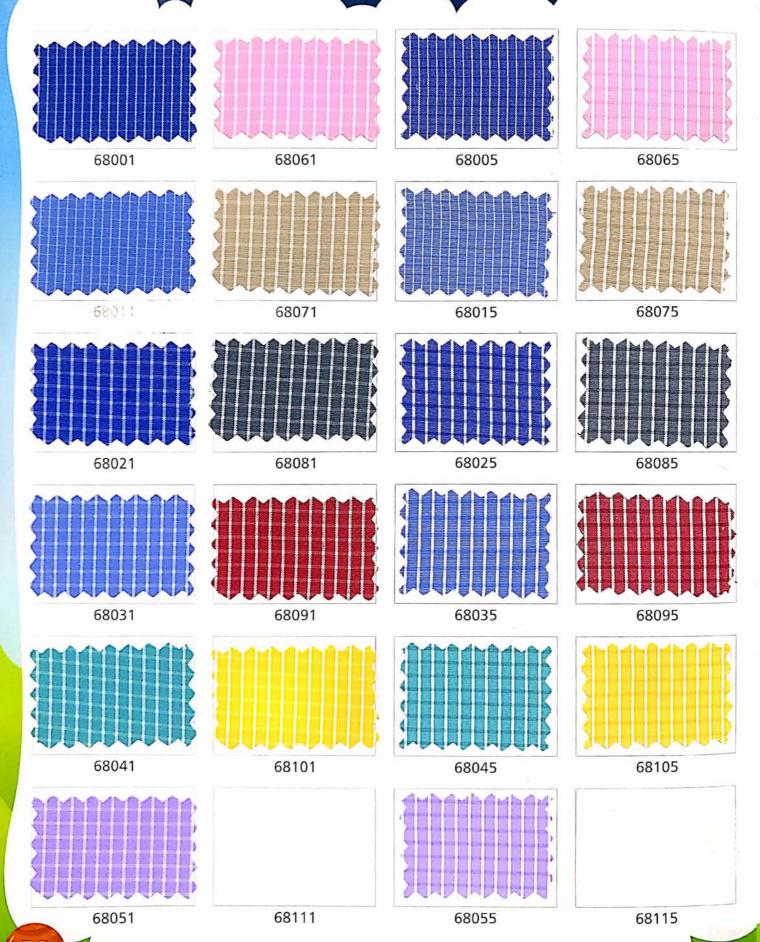

7 cm)





















































1257 31280



























































































# <mark>Spark</mark> 89 CM

























































89 CM



















Victor 89 CM

















ø





#### Wavrang





















































































































| · ·   |       |
|-------|-------|
|       |       |
|       |       |
|       |       |
| 40051 | 40055 |
|       |       |
| 40052 | 40056 |
|       |       |
| 40053 | 40057 |
|       |       |
| 40054 | 40058 |





## Sportstar

















## **Sportstar**























## Sportstar





















## 68000 **Liverpool** (P.C.) 147 CM



#### 59000 **Fulip** (P.C.) 147 CM







# Bluez & New Designs 🜖 💿







Bluez (147cm) - 4513



Tamor (147cm) - 4089



Mix (89cm) - 37534



Bluez (89cm) - 4025



Bluez (147cm) - 4514



Mix (147cm) - 37532



Mix (89cm) - 37535



Bluez (89cm) - 4026



Bluez (147cm) - 4515



Mix (147cm) - 37533



Bluez (147cm) - 4516



SAMPLE NOT FOR SALE