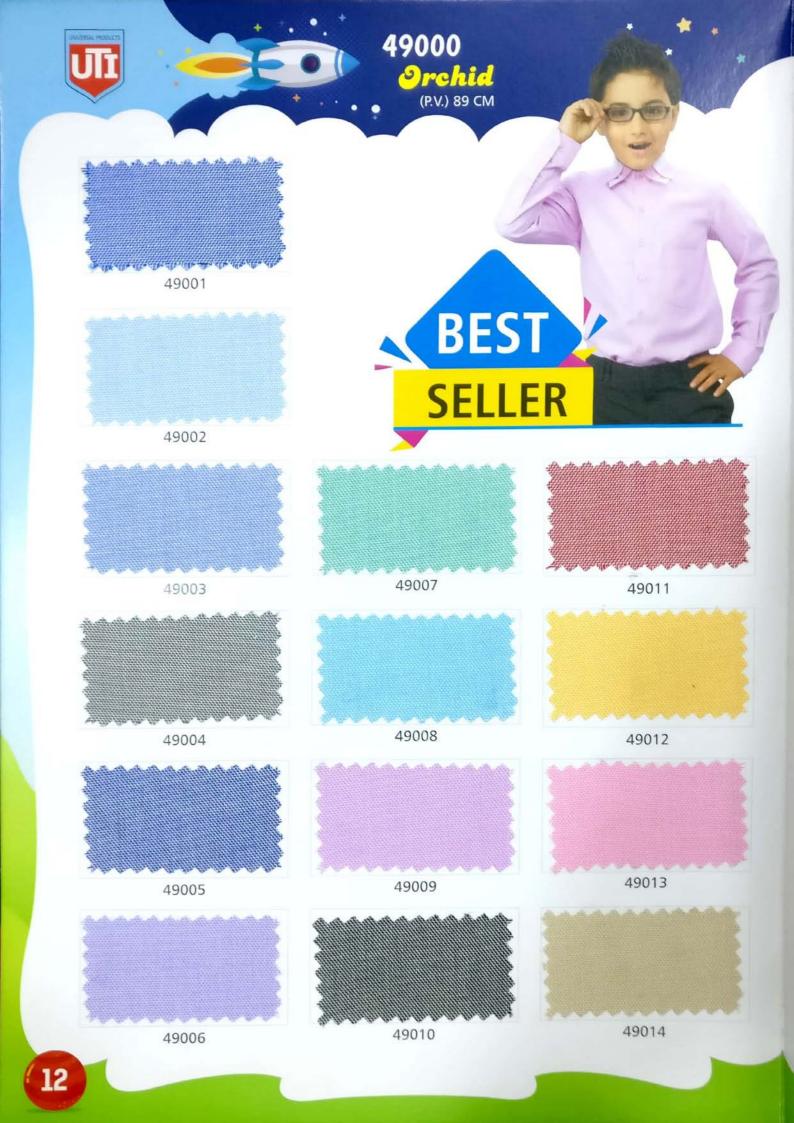

|
| Winner       | 38000  | Oxford Checks        | 84 x 32's P.V./ P.C. / Poly (Heavy)     |

### Note:

- 1) (Program) means that the design will only be manufactured on make to order basis.
- 2) Designs which are under 37000 MIX merchant numbers have different Yarns / Blends / Constructions and Weights. Hence the rates for the same are all different.





## **Eureka Flus** 147 CM Premium P.C.

































### 22000 147 CM Premium P.C. **Eureka Flus**





21026 NEW 21031

NEW 21032

21027

21028

NAW 21029

NEW 21030





O New Introduction































O New Introduction











































































# **Emirates** 89 CM































































## BEST

## **Orchid** (P.V.) 89 CM











































### 49000 **Orchid** (P.V.) 89 CM











































### **Apsara** 2 PLY

89 CM

















Best Seller 46008















Best Seller 46018







## 46000 **Apsara** 2 PLY

89 CM









































89 CM























































































































































































































## 22500 Furo Flus 147 CM Premium P.C.







































Guro Flus 147 CM Premium P.C.













NEW





















NEW 









## **Unifirst** 2 PLY 89 CM



### 43000 2 PLY **Unifirst** 89 CM







43501

4332