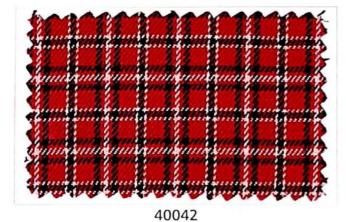

43521





## **Unifirst** 2 PLY 89 CM





**Best Seller** 



Best Seller 43532























ŵ



## **Engineering Designs**







## 43000 **Unifirst** 2 PLY 89 CM









### 43000 **Unifirst** 2 PLY

R9 CM









## 43000 Unifirst 2 PLY

89 CM



\*











## **Mi**x







37508 (IOCL)













37510 (147 cm)











37507 (H.P.)



(K.V.) 37514 (147 cm)





















































1257 31280



























































































# <mark>Spark</mark> 89 CM

























































89 CM



















Victor 89 CM

















ø





#### Wavrang





















































































































| · ·   |       |
|-------|-------|
|       |       |
|       |       |
|       |       |
| 40051 | 40055 |
|       |       |
| 40052 | 40056 |
|       |       |
| 40053 | 40057 |
|       |       |
| 40054 | 40058 |





## Sportstar

















## **Sportstar**























## Sportstar





















## 68000 **Liverpool** (P.C.) 147 CM



#### 59000 **Fulip** (P.C.) 147 CM







# Bluez & New Designs 🜖 💿







Bluez (147cm) - 4513



Tamor (147cm) - 4089



Mix (89cm) - 37534



Bluez (89cm) - 4025



Bluez (147cm) - 4514



Mix (147cm) - 37532



Mix (89cm) - 37535



Bluez (89cm) - 4026



Bluez (147cm) - 4515



Mix (147cm) - 37533



Bluez (147cm) - 4516



SAMPLE NOT FOR SALE