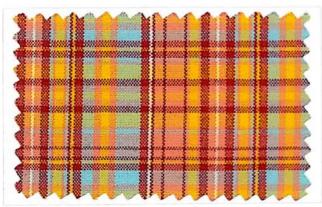

## **Mi**x

37508 (IOCL)

37510 (147 cm)

37507 (H.P.)

(K.V.) 37514 (147 cm)

1257 31280