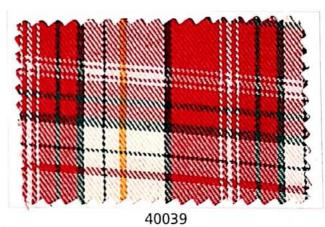

### Quality Description

| Merchant No. | Series | Item                 | Quality                                 |
|--------------|--------|----------------------|-----------------------------------------|
| Apsara       | 46000  | Oxford 2/60 Lining   | 84 x 2/60's P.C.                        |
| Arabian      | 29000  | PC Lining            | 84 x 40's P.C.                          |
| Atlantis     | 28000  | PC Twill Lining      | 84 x 40's P.C.                          |
| Celejor      | 20000  | Dobby Stripes        | 84 x 40'S P.C.                          |
| Cherry       | 31000  | Co-ordinate Checks   | 84 x 32's P.V. / P.C. / Poly            |
| Coral        | 34000  | Lining               | 84 x 40's P.C.                          |
| Denmark      | 12000  | PC Stripes           | 84 x 40'S P.C.                          |
| Derby        | 67000  | PC Checks            | 84 x 40's P.C.+ 84                      |
| Emirates     | 24000  | PC Lining            | 84 x 40's P.C.                          |
| Eureka       | 21000  | PC Checks            | 84 x 40's P.C.                          |
| Euro         | 21500  | PC Checks            | 84 x 40's P.C.                          |
| Everfresh    | 44000  | Lining               | 84 x 2/60's P.C.                        |
| Jet          | 36000  | P. Dyed Checks       | 84 x 32's P.V. / P.C. / Poly            |
| Legend       | 41000  | Common Checks        | 84 x 2/60's P.C.                        |
| Mix          | 37000  | Checks / Lining      | N.A.                                    |
| Navrang      | 7000   | Lining               | 84 x 45's P.C.                          |
| Orchid       | 49000  | Twill Chambray       | 150 + 2/60 P.V. x 150 + 2/60's P.V.     |
| Pinnacle     | 40000  | Twill Checks Suiting | 2/30's P.V. / Poly x 2/30's P.V. / Poly |
| Power        | 5/6000 | Common Checks        | 84 x 32's P.V                           |
| Roman        | 66000  | PC Lining            | 84 x 40's P.C.                          |
| Scottish     | 52000  | PC Lining            | 84 x 40's P.C.                          |
| Spark        | 33000  | Lining               | 84 x 40's P.C.                          |
| Sportstar    | 40500  | Plain Checks Suiting | 2/30's P.V / Poly x 2/30's P.V / Poly   |
| Unifirst     | 43000  | 2/60's Checks        | 84 x 2/60's P.C. / Poly (Heavy)         |
| Unistar      | 32000  | Oxford 2 Ply Checks  | 84 x 2/60'S P.C. / POLY                 |
| Victor       | 39000  | Oxford Lining        | 84 x 40's P.C. (Heavy)                  |
| Volvo        | 35000  | P. Dyed Lining       | 84 x 40's P.C.                          |
| Winner       | 38000  | Oxford Checks        | 84 x 32's P.V./ P.C. / Poly (Heavy)     |