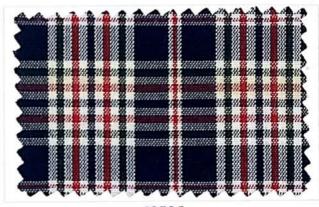

CM



\*











## **Mi**x







37508 (IOCL)













37510 (147 cm)











37507 (H.P.)



(K.V.) 37514 (147 cm)





















































1257 31280



























































































# <mark>Spark</mark> 89 CM

























































89 CM



















Victor 89 CM

















ø





#### Wavrang





















































































































| · ·   |       |
|-------|-------|
|       |       |
|       |       |
|       |       |
| 40051 | 40055 |
|       |       |
| 40052 | 40056 |
|       |       |
| 40053 | 40057 |
|       |       |
| 40054 | 40058 |





## Sportstar

















## **Sportstar**























## Sportstar





















## 68000 **Liverpool** (P.C.) 147 CM



#### 59000 **Fulip** (P.C.) 147 CM







# Bluez & New Designs 🜖 💿







Bluez (147cm) - 4513



Tamor (147cm) - 4089



Mix (89cm) - 37534



Bluez (89cm) - 4025



Bluez (147cm) - 4514



Mix (147cm) - 37532



Mix (89cm) - 37535



Bluez (89cm) - 4026



Bluez (147cm) - 4515



Mix (147cm) - 37533



Bluez (147cm) - 4516



SAMPLE NOT FOR SALE