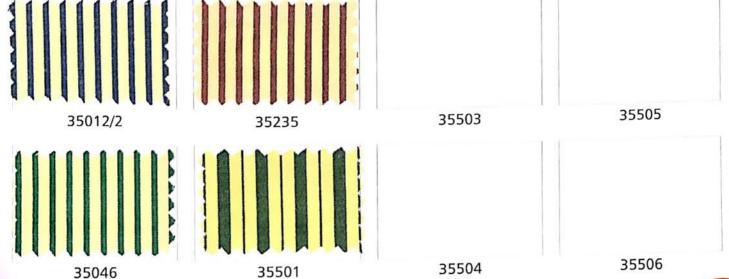

ro Flus 147 CM Premium P.C.













NEW





















NEW 









## **Unifirst** 2 PLY 89 CM



### 43000 2 PLY **Unifirst** 89 CM







43501

43326

Best Seller 43521





## **Unifirst** 2 PLY 89 CM





**Best Seller** 



Best Seller 43532























ŵ



## **Engineering Designs**







## 43000 **Unifirst** 2 PLY 89 CM









### 43000 **Unifirst** 2 PLY

R9 CM









## 43000 Unifirst 2 PLY

89 CM



\*











## **Mi**x







37508 (IOCL)













37510 (147 cm)











37507 (H.P.)



(K.V.) 37514 (147 cm)





















































1257 31280



























































































# <mark>Spark</mark> 89 CM

























































89 CM



















Victor 89 CM

















ø





#### Wavrang





















































































































| · ·   |       |
|-------|-------|
|       |       |
|       |       |
|       |       |
| 40051 | 40055 |
|       |       |
| 40052 | 40056 |
|       |       |
| 40053 | 40057 |
|       |       |
| 40054 | 40058 |





## Sportstar

















## **Sportstar**























## Sportstar





















## 68000 **Liverpool** (P.C.) 147 CM



#### 59000 **Fulip** (P.C.) 147 CM







# Bluez & New Designs 🜖 💿







Bluez (147cm) - 4513



Tamor (147cm) - 4089



Mix (89cm) - 37534



Bluez (89cm) - 4025



Bluez (147cm) - 4514



Mix (147cm) - 37532



Mix (89cm) - 37535