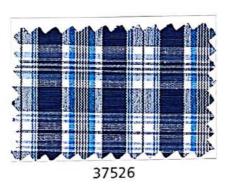

## **Mi**x

37508 (IOCL)

37510 (147 cm)

37507 (H.P.)

(K.V.) 37514 (147 cm)

1257 31280