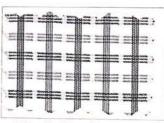

ø





#### Wavrang





















































































































| · ·   |       |
|-------|-------|
|       |       |
|       |       |
|       |       |
| 40051 | 40055 |
|       |       |
| 40052 | 40056 |
|       |       |
| 40053 | 40057 |
|       |       |
| 40054 | 40058 |





## Sportstar

















## **Sportstar**























## Sportstar





















## 68000 **Liverpool** (P.C.) 147 CM



#### 59000 **Fulip** (P.C.) 147 CM







# Bluez & New Designs 🜖 💿







Bluez (147cm) - 4513



Tamor (147cm) - 4089



Mix (89cm) - 37534



Bluez (89cm) - 4025



Bluez (147cm) - 4514



Mix (147cm) - 37532



Mix (89cm) - 37535



Bluez (89cm) - 4026



Bluez (147cm) - 4515



Mix (147cm) - 37533



Bluez (147cm) - 4516



SAMPLE NOT FOR SALE