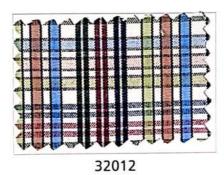

### Quality Description

| Merchant No. | Series | Item                 | Quality                                 |
|--------------|--------|----------------------|-----------------------------------------|
| Apsara       | 46000  | Oxford 2/60 Lining   | 84 x 2/60's P.C.                        |
| Arabian      | 29000  | PC Lining            | 84 x 40's P.C.                          |
| Atlantis     | 28000  | PC Twill Lining      | 84 x 40's P.C.                          |
| Celejor      | 20000  | Dobby Stripes        | 84 x 40'S P.C.                          |
| Cherry       | 31000  | Co-ordinate Checks   | 84 x 32's P.V. / P.C. / Poly            |
| Coral        | 34000  | Lining               | 84 x 40's P.C.                          |
| Denmark      | 12000  | PC Stripes           | 84 x 40'S P.C.                          |
| Derby        | 67000  | PC Checks            | 84 x 40's P.C.+ 84                      |
| Emirates     | 24000  | PC Lining            | 84 x 40's P.C.                          |
| Eureka       | 21000  | PC Checks            | 84 x 40's P.C.                          |
| Euro         | 21500  | PC Checks            | 84 x 40's P.C.                          |
| Everfresh    | 44000  | Lining               | 84 x 2/60's P.C.                        |
| Jet          | 36000  | P. Dyed Checks       | 84 x 32's P.V. / P.C. / Poly            |
| Legend       | 41000  | Common Checks        | 84 x 2/60's P.C.                        |
| Mix          | 37000  | Checks / Lining      | N.A.                                    |
| Navrang      | 7000   | Lining               | 84 x 45's P.C.                          |
| Orchid       | 49000  | Twill Chambray       | 150 + 2/60 P.V. x 150 + 2/60's P.V.     |
| Pinnacle     | 40000  | Twill Checks Suiting | 2/30's P.V. / Poly x 2/30's P.V. / Poly |
| Power        | 5/6000 | Common Checks        | 84 x 32's P.V                           |
| Roman        | 66000  | PC Lining            | 84 x 40's P.C.                          |
| Scottish     | 52000  | PC Lining            | 84 x 40's P.C.                          |
| Spark        | 33000  | Lining               | 84 x 40's P.C.                          |
| Sportstar    | 40500  | Plain Checks Suiting | 2/30's P.V / Poly x 2/30's P.V / Poly   |
| Unifirst     | 43000  | 2/60's Checks        | 84 x 2/60's P.C. / Poly (Heavy)         |
| Unistar      | 32000  | Oxford 2 Ply Checks  | 84 x 2/60'S P.C. / POLY                 |
| Victor       | 39000  | Oxford Lining        | 84 x 40's P.C. (Heavy)                  |
| Volvo        | 35000  | P. Dyed Lining       | 84 x 40's P.C.                          |
| Winner       | 38000  | Oxford Checks        | 84 x 32's P.V./ P.C. / Poly (Heavy)     |