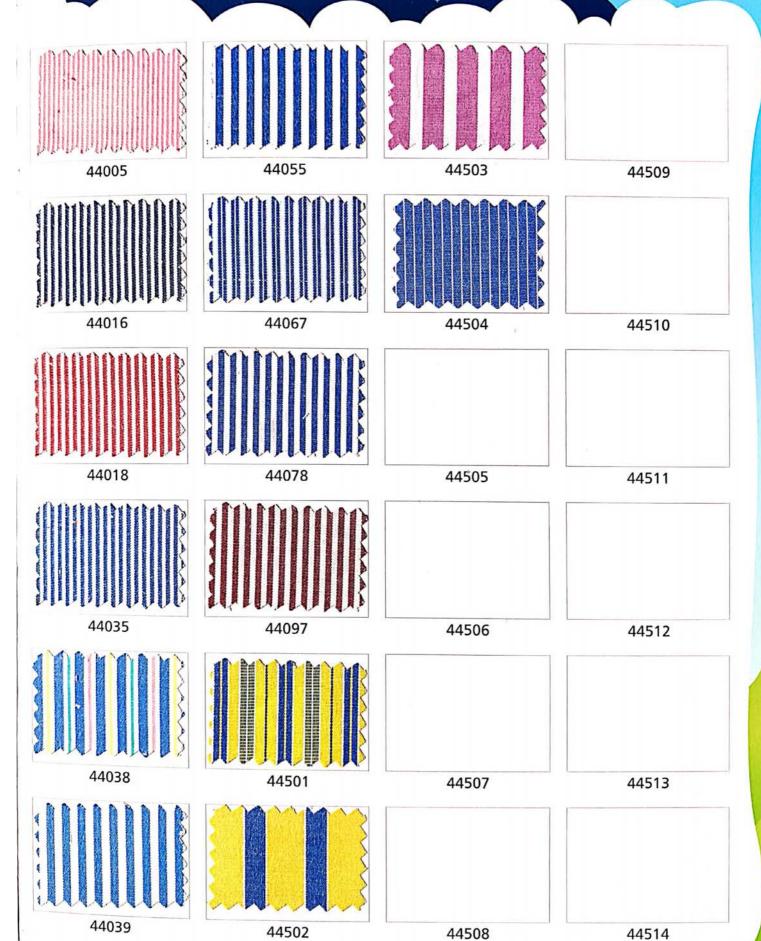

### Quality Description

| Merchant No. | Series | Item                 | Quality                                 |
|--------------|--------|----------------------|-----------------------------------------|
| Apsara       | 46000  | Oxford 2/60 Lining   | 84 x 2/60's P.C.                        |
| Arabian      | 29000  | PC Lining            | 84 x 40's P.C.                          |
| Atlantis     | 28000  | PC Twill Lining      | 84 x 40's P.C.                          |
| Celejor      | 20000  | Dobby Stripes        | 84 x 40'S P.C.                          |
| Cherry       | 31000  | Co-ordinate Checks   | 84 x 32's P.V. / P.C. / Poly            |
| Coral        | 34000  | Lining               | 84 x 40's P.C.                          |
| Denmark      | 12000  | PC Stripes           | 84 x 40'S P.C.                          |
| Derby        | 67000  | PC Checks            | 84 x 40's P.C.+ 84                      |
| Emirates     | 24000  | PC Lining            | 84 x 40's P.C.                          |
| Eureka       | 21000  | PC Checks            | 84 x 40's P.C.                          |
| Euro         | 21500  | PC Checks            | 84 x 40's P.C.                          |
| Everfresh    | 44000  | Lining               | 84 x 2/60's P.C.                        |
| Jet          | 36000  | P. Dyed Checks       | 84 x 32's P.V. / P.C. / Poly            |
| Legend       | 41000  | Common Checks        | 84 x 2/60's P.C.                        |
| Mix          | 37000  | Checks / Lining      | N.A.                                    |
| Navrang      | 7000   | Lining               | 84 x 45's P.C.                          |
| Orchid       | 49000  | Twill Chambray       | 150 + 2/60 P.V. x 150 + 2/60's P.V.     |
| Pinnacle     | 40000  | Twill Checks Suiting | 2/30's P.V. / Poly x 2/30's P.V. / Poly |
| Power        | 5/6000 | Common Checks        | 84 x 32's P.V                           |
| Roman        | 66000  | PC Lining            | 84 x 40's P.C.                          |
| Scottish     | 52000  | PC Lining            | 84 x 40's P.C.                          |
| Spark        | 33000  | Lining               | 84 x 40's P.C.                          |
| Sportstar    | 40500  | Plain Checks Suiting | 2/30's P.V / Poly x 2/30's P.V / Poly   |
| Unifirst     | 43000  | 2/60's Checks        | 84 x 2/60's P.C. / Poly (Heavy)         |
| Unistar      | 32000  | Oxford 2 Ply Checks  | 84 x 2/60'S P.C. / POLY                 |
| Victor       | 39000  | Oxford Lining        | 84 x 40's P.C. (Heavy)                  |
| Volvo        | 35000  | P. Dyed Lining       | 84 x 40's P.C.                          |
| Winner       | 38000  | Oxford Checks        | 84 x 32's P.V./ P.C. / Poly (Heavy)     |