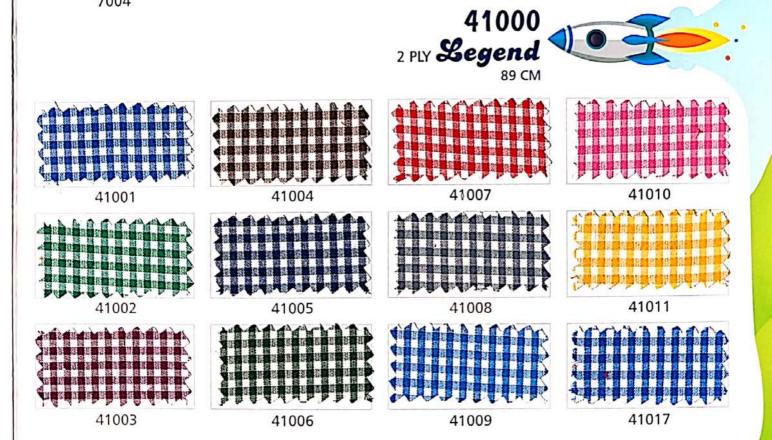

## **Unifirst** 2 PLY 89 CM

### 43000 2 PLY **Unifirst** 89 CM

43501

43326

Best Seller 43521

## 43000 **Unifirst** 2 PLY 89 CM

### 43000 **Unifirst** 2 PLY

R9 CM

## 43000 Unifirst 2 PLY

89 CM

\*