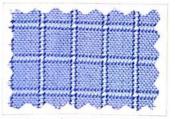

# <mark>Spark</mark> 89 CM

























































89 CM



















Victor 89 CM

















ø





#### Wavrang





















































































































| · ·   |       |
|-------|-------|
|       |       |
|       |       |
|       |       |
| 40051 | 40055 |
|       |       |
| 40052 | 40056 |
|       |       |
| 40053 | 40057 |
|       |       |
| 40054 | 40058 |





## Sportstar

















## **Sportstar**























## Sportstar





















## 68000 **Liverpool** (P.C.) 147 CM



#### 59000 **Fulip** (P.C.) 147 CM







# Bluez & New Designs 🜖 💿







Bluez (147cm) - 4513



Tamor (147cm) - 4089



Mix (89cm) - 37534



Bluez (89cm) - 4025



Bluez (147cm) - 4514



Mix (147cm) - 37532



Mix (89cm) - 37535



Bluez (89cm) - 4026



Bluez (147cm) - 4515



Mix (147cm) - 37533



Bluez (147cm) - 4516



SAMPLE NOT FOR SALE