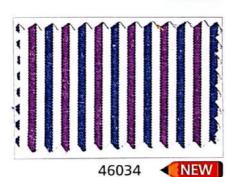

d Weights. Hence the rates for the same are all different.





## **Eureka Flus** 147 CM Premium P.C.

































### 22000 147 CM Premium P.C. **Eureka Flus**





21026 NEW 21031

NEW 21032

21027

21028

NAW 21029

NEW 21030





O New Introduction































O New Introduction











































































# **Emirates** 89 CM































































## BEST

## **Orchid** (P.V.) 89 CM











































### 49000 **Orchid** (P.V.) 89 CM











































### **Apsara** 2 PLY

89 CM

















Best Seller 46008















Best Seller 46018







## 46000 **Apsara** 2 PLY

89 CM









































89 CM























































































































































































































## 22500 Furo Flus 147 CM Premium P.C.







































Guro Flus 147 CM Premium P.C.













NEW





















NEW 









## **Unifirst** 2 PLY 89 CM



### 43000 2 PLY **Unifirst** 89 CM







43501

43326

Best Seller 43521





## **Unifirst** 2 PLY 89 CM





**Best Seller** 



Best Seller 43532























ŵ



## **Engineering Designs**







## 43000 **Unifirst** 2 PLY 89 CM









### 43000 **Unifirst** 2 PLY

R9 CM









## 43000 Unifirst 2 PLY

89 CM



\*











## **Mi**x







37508