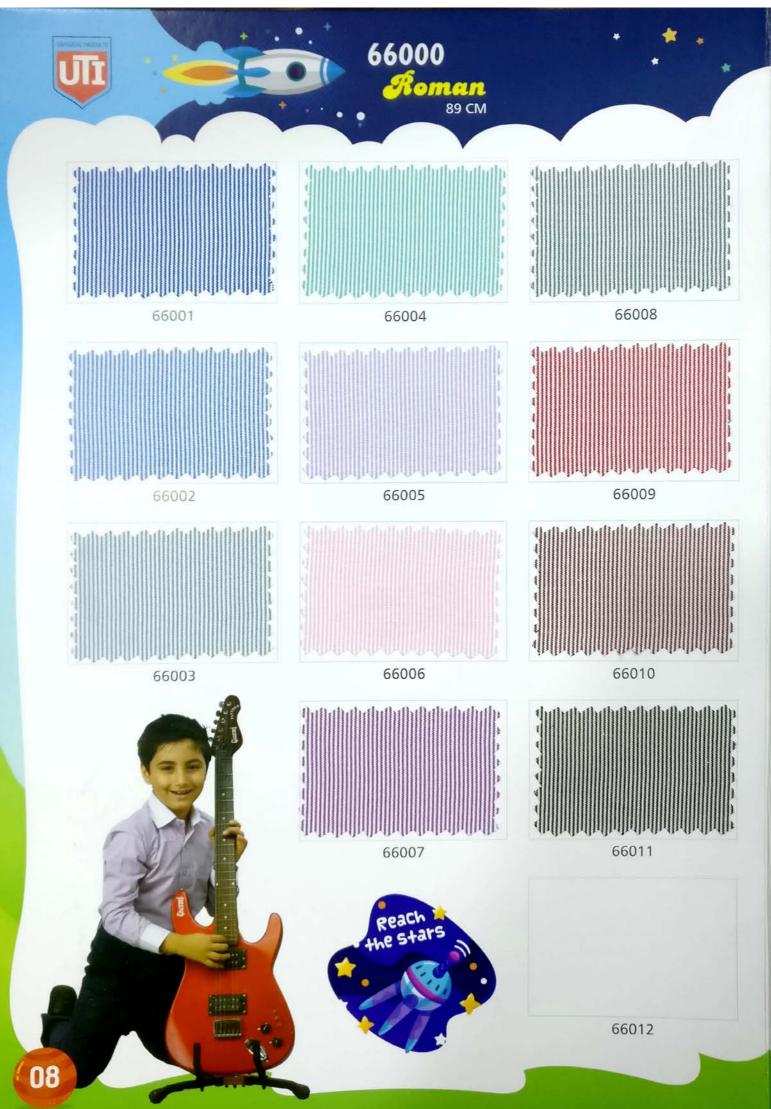

| 84 x 40's P.C. (Heavy)                  |
| Volvo        | 35000  | P. Dyed Lining       | 84 x 40's P.C.                          |
| Winner       | 38000  | Oxford Checks        | 84 x 32's P.V./ P.C. / Poly (Heavy)     |

### Note:

- 1) (Program) means that the design will only be manufactured on make to order basis.
- 2) Designs which are under 37000 MIX merchant numbers have different Yarns / Blends / Constructions and Weights. Hence the rates for the same are all different.





## **Eureka Flus** 147 CM Premium P.C.

































### 22000 147 CM Premium P.C. **Eureka Flus**





21026 NEW 21031

NEW 21032

21027

21028

NAW 21029

NEW 21030





O New Introduction































O New Introduction











































































# **Emirates** 89 CM































































## BEST

## **Orchid** (P.V.) 89 CM











































### 49000 **Orchid** (P.V.) 89 CM











































### **Apsara** 2 PLY

89 CM

















Best Seller 46008















Best Seller 46018







## 46000 **Apsara** 2 PLY

89 CM









































89 CM























































































































































































































## 22500 Furo Flus 147 CM Premium P.C.







































Guro Flus 147 CM Premium P.C.













NEW