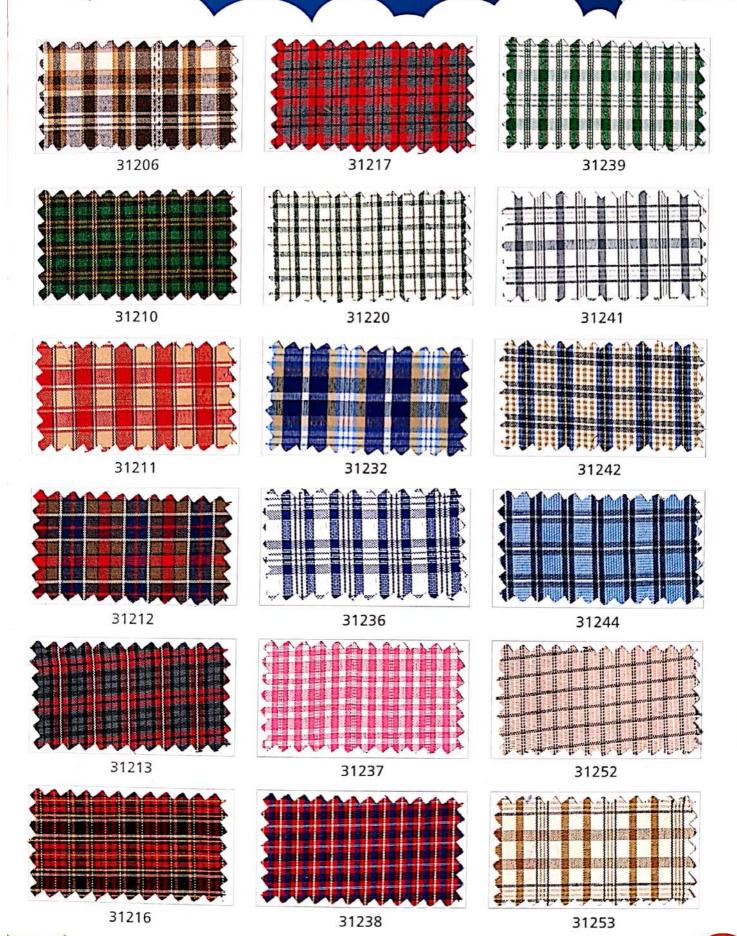

### Quality Description

| Merchant No. | Series | Item                 | Quality                                 |
|--------------|--------|----------------------|-----------------------------------------|
| Apsara       | 46000  | Oxford 2/60 Lining   | 84 x 2/60's P.C.                        |
| Arabian      | 29000  | PC Lining            | 84 x 40's P.C.                          |
| Atlantis     | 28000  | PC Twill Lining      | 84 x 40's P.C.                          |
| Celejor      | 20000  | Dobby Stripes        | 84 x 40'S P.C.                          |
| Cherry       | 31000  | Co-ordinate Checks   | 84 x 32's P.V. / P.C. / Poly            |
| Coral        | 34000  | Lining               | 84 x 40's P.C.                          |
| Denmark      | 12000  | PC Stripes           | 84 x 40'S P.C.                          |
| Derby        | 67000  | PC Checks            | 84 x 40's P.C.+ 84                      |
| Emirates     | 24000  | PC Lining            | 84 x 40's P.C.                          |
| Eureka       | 21000  | PC Checks            | 84 x 40's P.C.                          |
| Euro         | 21500  | PC Checks            | 84 x 40's P.C.                          |
| Everfresh    | 44000  | Lining               | 84 x 2/60's P.C.                        |
| Jet          | 36000  | P. Dyed Checks       | 84 x 32's P.V. / P.C. / Poly            |
| Legend       | 41000  | Common Checks        | 84 x 2/60's P.C.                        |
| Mix          | 37000  | Checks / Lining      | N.A.                                    |
| Navrang      | 7000   | Lining               | 84 x 45's P.C.                          |
| Orchid       | 49000  | Twill Chambray       | 150 + 2/60 P.V. x 150 + 2/60's P.V.     |
| Pinnacle     | 40000  | Twill Checks Suiting | 2/30's P.V. / Poly x 2/30's P.V. / Poly |
| Power        | 5/6000 | Common Checks        | 84 x 32's P.V                           |
| Roman        | 66000  | PC Lining            | 84 x 40's P.C.                          |
| Scottish     | 52000  | PC Lining            | 84 x 40's P.C.                          |
| Spark        | 33000  | Lining               | 84 x 40's P.C.                          |
| Sportstar    | 40500  | Plain Checks Suiting | 2/30's P.V / Poly x 2/30's P.V / Poly   |
| Unifirst     | 43000  | 2/60's Checks        | 84 x 2/60's P.C. / Poly (Heavy)         |
| Unistar      | 32000  | Oxford 2 Ply Checks  | 84 x 2/60'S P.C. / POLY                 |
| Victor       | 39000  | Oxford Lining        | 84 x 40's P.C. (Heavy)                  |
| Volvo        | 35000  | P. Dyed Lining       | 84 x 40's P.C.                          |
| Winner       | 38000  | Oxford Checks        | 84 x 32's P.V./ P.C. / Poly (Heavy)     |

### Note:

- 1) (Program) means that the design will only be manufactured on make to order basis.
- 2) Designs which are under 37000 MIX merchant numbers have different Yarns / Blends / Constructions and Weights. Hence the rates for the same are all different.