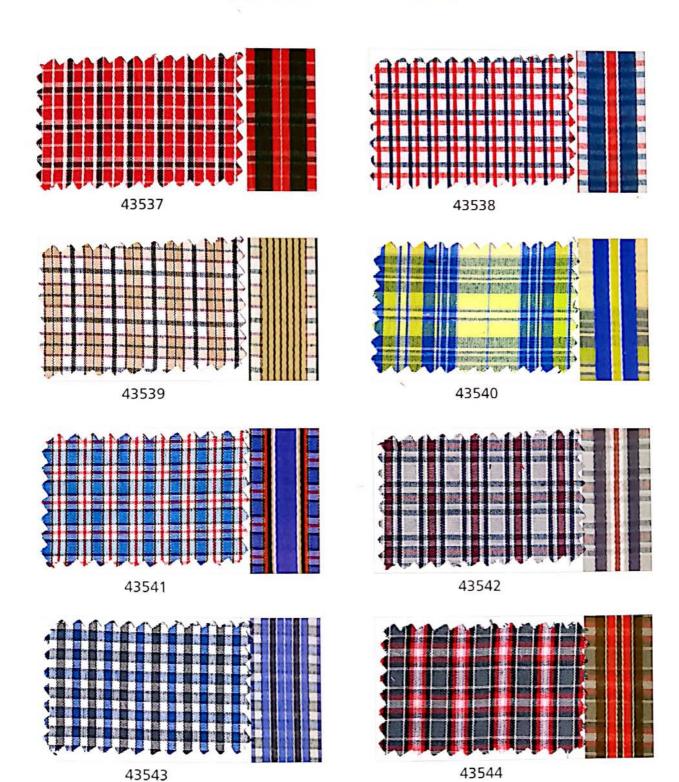

## **Unifirst** 2 PLY 89 CM

### 43000 2 PLY **Unifirst** 89 CM

43501

43326

Best Seller 43521

## **Unifirst** 2 PLY 89 CM

**Best Seller** 

Best Seller 43532

ŵ