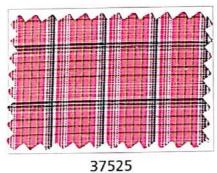

## **Mi**x

37508 (IOCL)

37510 (147 cm)

37507 (H.P.)

(K.V.) 37514 (147 cm)

1257 31280