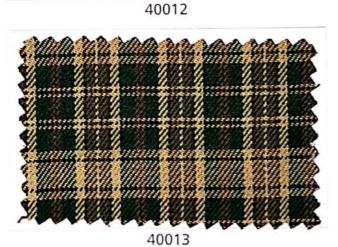

### Quality Description

| Merchant No. | Series | Item                 | Quality                                 |
|--------------|--------|----------------------|-----------------------------------------|
| Apsara       | 46000  | Oxford 2/60 Lining   | 84 x 2/60's P.C.                        |
| Arabian      | 29000  | PC Lining            | 84 x 40's P.C.                          |
| Atlantis     | 28000  | PC Twill Lining      | 84 x 40's P.C.                          |
| Celejor      | 20000  | Dobby Stripes        | 84 x 40'S P.C.                          |
| Cherry       | 31000  | Co-ordinate Checks   | 84 x 32's P.V. / P.C. / Poly            |
| Coral        | 34000  | Lining               | 84 x 40's P.C.                          |
| Denmark      | 12000  | PC Stripes           | 84 x 40'S P.C.                          |
| Derby        | 67000  | PC Checks            | 84 x 40's P.C.+ 84                      |
| Emirates     | 24000  | PC Lining            | 84 x 40's P.C.                          |
| Eureka       | 21000  | PC Checks            | 84 x 40's P.C.                          |
| Euro         | 21500  | PC Checks            | 84 x 40's P.C.                          |
| Everfresh    | 44000  | Lining               | 84 x 2/60's P.C.                        |
| Jet          | 36000  | P. Dyed Checks       | 84 x 32's P.V. / P.C. / Poly            |
| Legend       | 41000  | Common Checks        | 84 x 2/60's P.C.                        |
| Mix          | 37000  | Checks / Lining      | N.A.                                    |
| Navrang      | 7000   | Lining               | 84 x 45's P.C.                          |
| Orchid       | 49000  | Twill Chambray       | 150 + 2/60 P.V. x 150 + 2/60's P.V.     |
| Pinnacle     | 40000  | Twill Checks Suiting | 2/30's P.V. / Poly x 2/30's P.V. / Poly |
| Power        | 5/6000 | Common Checks        | 84 x 32's P.V                           |
| Roman        | 66000  | PC Lining            | 84 x 40's P.C.                          |
| Scottish     | 52000  | PC Lining            | 84 x 40's P.C.                          |
| Spark        | 33000  | Lining               | 84 x 40's P.C.                          |
| Sportstar    | 40500  | Plain Checks Suiting | 2/30's P.V / Poly x 2/30's P.V / Poly   |
| Unifirst     | 43000  | 2/60's Checks        | 84 x 2/60's P.C. / Poly (Heavy)         |
| Unistar      | 32000  | Oxford 2 Ply Checks  | 84 x 2/60'S P.C. / POLY                 |
| Victor       | 39000  | Oxford Lining        | 84 x 40's P.C. (Heavy)                  |
| Volvo        | 35000  | P. Dyed Lining       | 84 x 40's P.C.                          |
| Winner       | 38000  | Oxford Checks        | 84 x 32's P.V./ P.C. / Poly (Heavy)     |