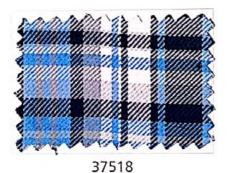

## **Mi**x

37508 (IOCL)

37510 (147 cm)

37507 (H.P.)

(K.V.) 37514 (147 cm)

1257 31280