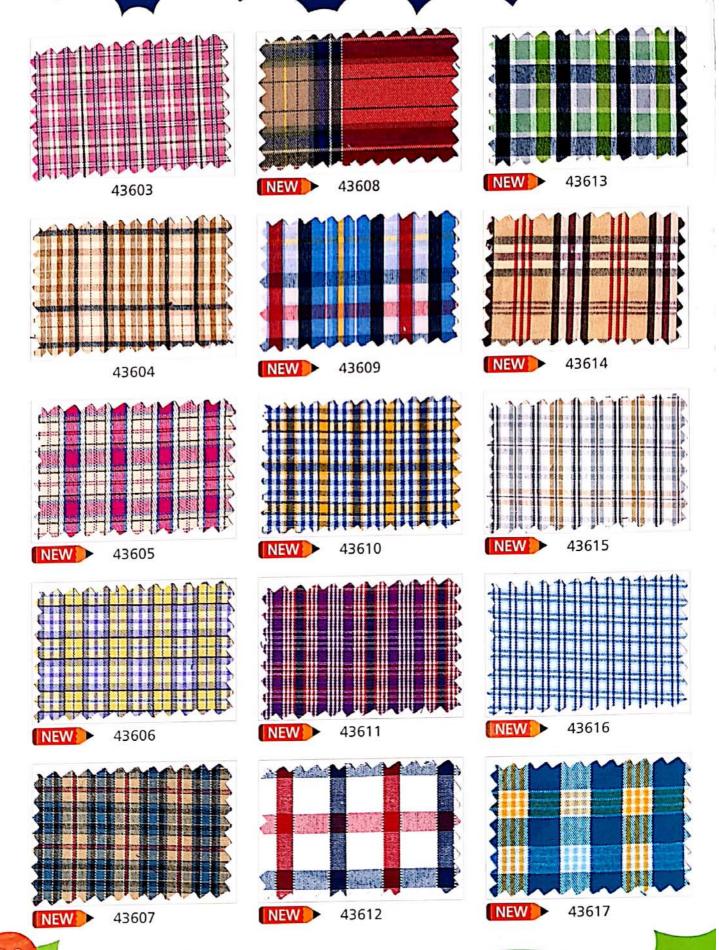

## **Unifirst** 2 PLY 89 CM

## 43000 **Unifirst** 2 PLY 89 CM

### 43000 **Unifirst** 2 PLY

R9 CM

## 43000 Unifirst 2 PLY

89 CM

\*