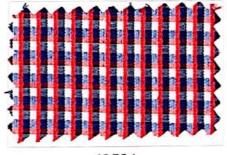

## **Unifirst** 2 PLY 89 CM

### 43000 2 PLY **Unifirst** 89 CM

43501

43326

Best Seller 43521

## **Unifirst** 2 PLY 89 CM

**Best Seller** 

Best Seller 43532

ŵ

## 43000 **Unifirst** 2 PLY 89 CM

### 43000 **Unifirst** 2 PLY

R9 CM

## 43000 Unifirst 2 PLY

89 CM

\*