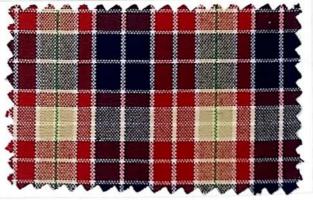

## **Mi**x







37508 (IOCL)













37510 (147 cm)











37507 (H.P.)



(K.V.) 37514 (147 cm)





















































1257 31280



























































































# <mark>Spark</mark> 89 CM

























































89 CM



















Victor 89 CM

















ø





#### Wavrang





















































































































| · ·   |       |
|-------|-------|
|       |       |
|       |       |
|       |       |
| 40051 | 40055 |
|       |       |
| 40052 | 40056 |
|       |       |
| 40053 | 40057 |
|       |       |
| 40054 | 40058 |





## Sportstar

















## **Sportstar**























## Sportstar





















## 68000 **Liverpool** (P.C.) 147 CM



#### 59000 **Fulip** (P.C.) 147 CM







# Bluez & New Designs 🜖 💿







Bluez (147cm) - 4513



Tamor (147cm) - 4089



Mix (89cm) - 37534



Bluez (89cm) - 4025



Bluez (147cm) - 4514



Mix (147cm) - 37532



Mix (89cm) - 37535



Bluez (89cm) - 4026



Bluez (147cm) - 4515



Mix (147cm) - 37533



Bluez (147cm) - 4516



SAMPLE NOT FOR SALE