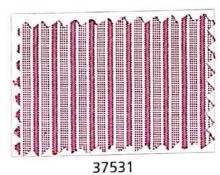

# Bluez & New Designs 🜖 💿

Bluez (147cm) - 4513

Tamor (147cm) - 4089

Mix (89cm) - 37534

Bluez (89cm) - 4025

Bluez (147cm) - 4514

Mix (147cm) - 37532

Mix (89cm) - 37535

Bluez (89cm) - 4026

Bluez (147cm) - 4515

Mix (147cm) - 37533

Bluez (147cm) - 4516

SAMPLE NOT FOR SALE