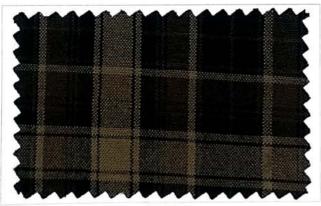

## **Mi**x

37508 (IOCL)

37510 (147 cm)

37507 (H.P.)

(K.V.) 37514 (147 cm)

1257 31280