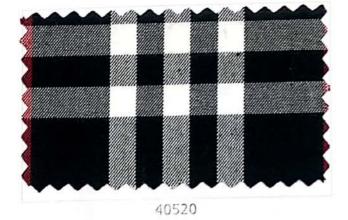

37510 (147 cm)











37507 (H.P.)



(K.V.) 37514 (147 cm)





















































1257 31280



























































































# <mark>Spark</mark> 89 CM

























































89 CM



















Victor 89 CM

















ø





#### Wavrang





















































































































| · ·   |       |
|-------|-------|
|       |       |
|       |       |
|       |       |
| 40051 | 40055 |
|       |       |
| 40052 | 40056 |
|       |       |
| 40053 | 40057 |
|       |       |
| 40054 | 40058 |





## Sportstar

















## **Sportstar**























## Sportstar





















## 68000 **Liverpool** (P.C.) 147 CM



#### 59000 **Fulip** (P.C.) 147 CM







# Bluez & New Designs 🜖 💿







Bluez (147cm) - 4513



Tamor (147cm) - 4089



Mix (89cm) - 37534



Bluez (89cm) - 4025



Bluez (147cm) - 4514



Mix (147cm) - 37532



Mix (89cm) - 37535



Bluez (89cm) - 4026



Bluez (147cm) - 4515



Mix (147cm) - 37533



Bluez (147cm) - 4516



SAMPLE NOT FOR SALE