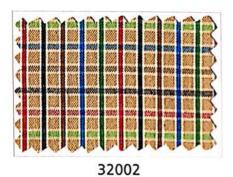

| 84 x 2/60'S P.C. / POLY                 |
| Victor       | 39000  | Oxford Lining        | 84 x 40's P.C. (Heavy)                  |
| Volvo        | 35000  | P. Dyed Lining       | 84 x 40's P.C.                          |
| Winner       | 38000  | Oxford Checks        | 84 x 32's P.V./ P.C. / Poly (Heavy)     |

### Note:

- 1) (Program) means that the design will only be manufactured on make to order basis.
- 2) Designs which are under 37000 MIX merchant numbers have different Yarns / Blends / Constructions and Weights. Hence the rates for the same are all different.





## **Eureka Flus** 147 CM Premium P.C.

































### 22000 147 CM Premium P.C. **Eureka Flus**





21026 NEW 21031

NEW 21032

21027

21028

NAW 21029

NEW 21030





O New Introduction































O New Introduction











































































# **Emirates** 89 CM































































## BEST

## **Orchid** (P.V.) 89 CM











































### 49000 **Orchid** (P.V.) 89 CM











































### **Apsara** 2 PLY

89 CM

















Best Seller 46008















Best Seller 46018







## 46000 **Apsara** 2 PLY

89 CM









































89 CM























































































































































































































## 22500 Furo Flus 147 CM Premium P.C.