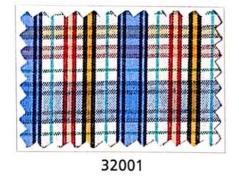

## **Unifirst** 2 PLY 89 CM

### 43000 2 PLY **Unifirst** 89 CM

43501

43326

Best Seller 43521

## **Unifirst** 2 PLY 89 CM

**Best Seller** 

Best Seller 43532

ŵ

## 43000 **Unifirst** 2 PLY 89 CM

### 43000 **Unifirst** 2 PLY

R9 CM

## 43000 Unifirst 2 PLY

89 CM

\*