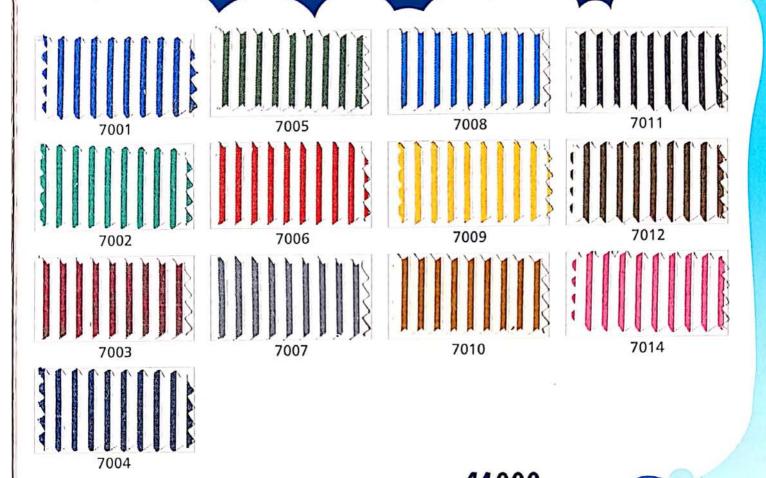

nifirst** 2 PLY 89 CM



### 43000 2 PLY **Unifirst** 89 CM







43501

43326

Best Seller 43521





## **Unifirst** 2 PLY 89 CM





**Best Seller** 



Best Seller 43532























ŵ



## **Engineering Designs**







## 43000 **Unifirst** 2 PLY 89 CM









### 43000 **Unifirst** 2 PLY

R9 CM









## 43000 Unifirst 2 PLY

89 CM



\*











## **Mi**x







37508 (IOCL)













37510 (147 cm)











37507 (H.P.)



(K.V.) 37514 (147 cm)





















































1257 31280



























































































# <mark>Spark</mark> 89 CM

























































89 CM



















Victor 89 CM

















ø





#### Wavrang





















































































































| · ·   |       |
|-------|-------|
|       |       |
|       |       |
|       |       |
| 40051 | 40055 |
|       |       |
| 40052 | 40056 |
|       |       |
| 40053 | 40057 |
|       |       |
| 40054 | 40058 |





## Sportstar

















## **Sportstar**























## Sportstar





















## 68000 **Liverpool** (P.C.) 147 CM



#### 59000 **Fulip** (P.C.) 147 CM







# Bluez & New Designs 🜖 💿







Bluez (147cm) - 4513



Tamor (147cm) - 4089



Mix (89cm) - 37534



Bluez (89cm) - 4025



Bluez (147cm) - 4514



Mix (147cm) - 37532



Mix (89cm) - 37535



Bluez (89cm) - 4026



Bluez (147cm) - 4515



Mix (147cm) - 37533



Bluez (147cm) -