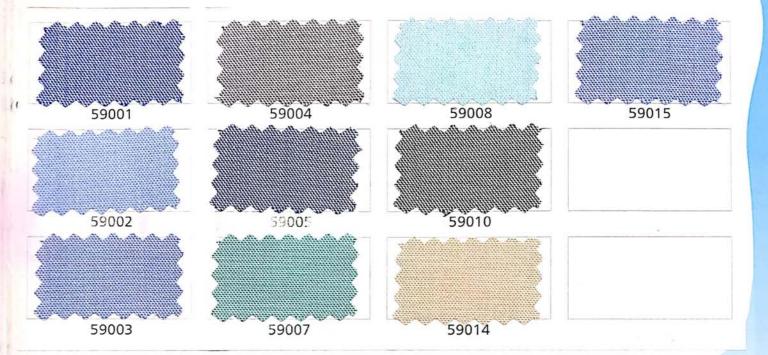

1257 31280



























































































# <mark>Spark</mark> 89 CM

























































89 CM



















Victor 89 CM

















ø





#### Wavrang





















































































































| · ·   |       |
|-------|-------|
|       |       |
|       |       |
|       |       |
| 40051 | 40055 |
|       |       |
| 40052 | 40056 |
|       |       |
| 40053 | 40057 |
|       |       |
| 40054 | 40058 |





## Sportstar

















## **Sportstar**























## Sportstar





















## 68000 **Liverpool** (P.C.) 147 CM



#### 59000 **Fulip** (P.C.) 147 CM







# Bluez & New Designs 🜖 💿







Bluez (147cm) - 4513



Tamor (147cm) - 4089



Mix (89cm) - 37534



Bluez (89cm) - 4025



Bluez (147cm) - 4514



Mix (147cm) - 37532



Mix (89cm) - 37535



Bluez (89cm) - 4026



Bluez (147cm) - 4515



Mix (147cm) - 37533



Bluez (147cm) - 4516



SAMPLE NOT FOR SALE