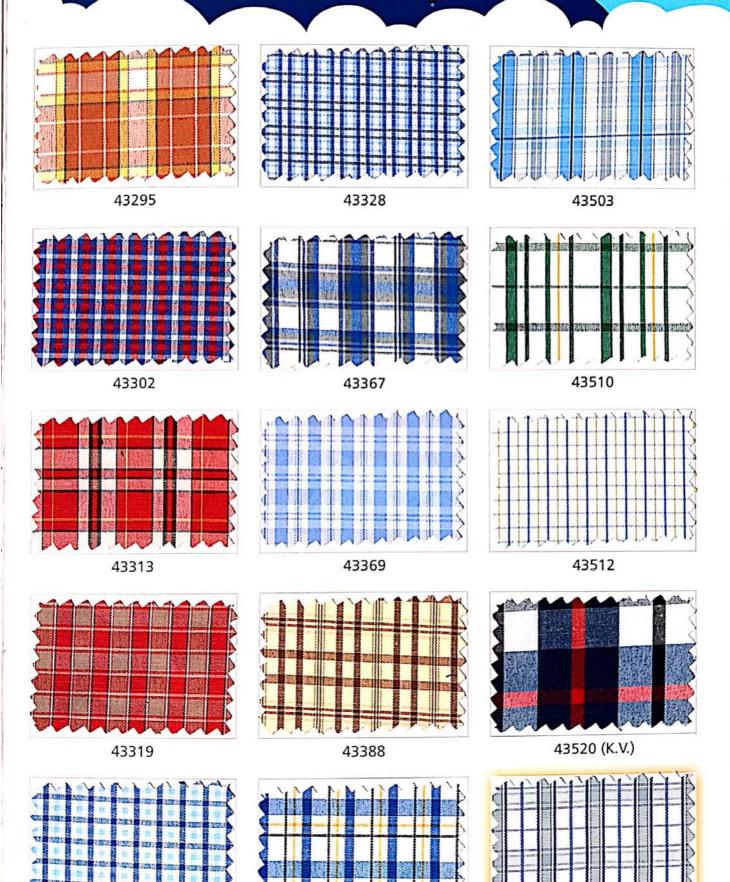

## **Unifirst** 2 PLY 89 CM

### 43000 2 PLY **Unifirst** 89 CM

43501

43326

Best Seller 43521

## **Unifirst** 2 PLY 89 CM

**Best Seller** 

Best Seller 43532

ŵ

## 43000 **Unifirst** 2 PLY 89 CM

### 43000 **Unifirst** 2 PLY

R9 CM

## 43000 Unifirst 2 PLY

89 CM

\*