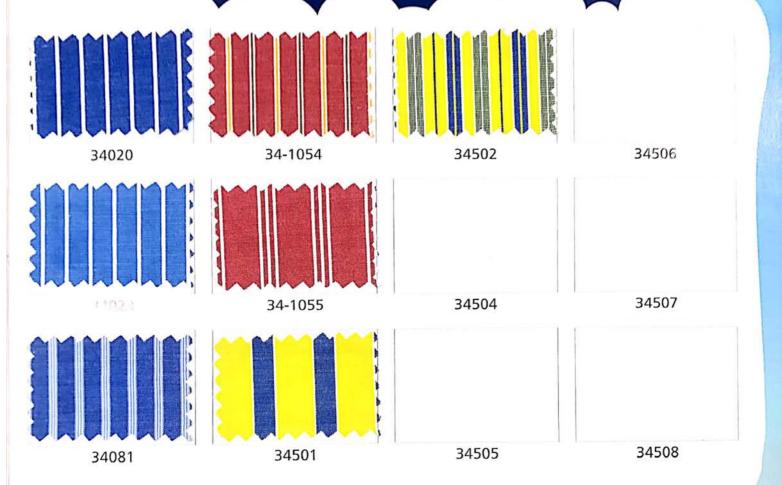

### **Apsara** 2 PLY

89 CM

Best Seller 46008

Best Seller 46018

## 46000 **Apsara** 2 PLY

89 CM

89 CM