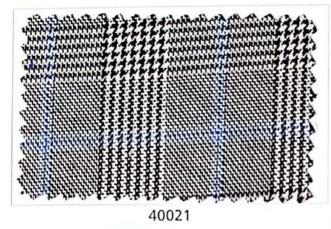

### Quality Description

| Merchant No. | Series | Item                 | Quality                                 |
|--------------|--------|----------------------|-----------------------------------------|
| Apsara       | 46000  | Oxford 2/60 Lining   | 84 x 2/60's P.C.                        |
| Arabian      | 29000  | PC Lining            | 84 x 40's P.C.                          |
| Atlantis     | 28000  | PC Twill Lining      | 84 x 40's P.C.                          |
| Celejor      | 20000  | Dobby Stripes        | 84 x 40'S P.C.                          |
| Cherry       | 31000  | Co-ordinate Checks   | 84 x 32's P.V. / P.C. / Poly            |
| Coral        | 34000  | Lining               | 84 x 40's P.C.                          |
| Denmark      | 12000  | PC Stripes           | 84 x 40'S P.C.                          |
| Derby        | 67000  | PC Checks            | 84 x 40's P.C.+ 84                      |
| Emirates     | 24000  | PC Lining            | 84 x 40's P.C.                          |
| Eureka       | 21000  | PC Checks            | 84 x 40's P.C.                          |
| Euro         | 21500  | PC Checks            | 84 x 40's P.C.                          |
| Everfresh    | 44000  | Lining               | 84 x 2/60's P.C.                        |
| Jet          | 36000  | P. Dyed Checks       | 84 x 32's P.V. / P.C. / Poly            |
| Legend       | 41000  | Common Checks        | 84 x 2/60's P.C.                        |
| Mix          | 37000  | Checks / Lining      | N.A.                                    |
| Navrang      | 7000   | Lining               | 84 x 45's P.C.                          |
| Orchid       | 49000  | Twill Chambray       | 150 + 2/60 P.V. x 150 + 2/60's P.V.     |
| Pinnacle     | 40000  | Twill Checks Suiting | 2/30's P.V. / Poly x 2/30's P.V. / Poly |
| Power        | 5/6000 | Common Checks        | 84 x 32's P.V                           |
| Roman        | 66000  | PC Lining            | 84 x 40's P.C.                          |
| Scottish     | 52000  | PC Lining            | 84 x 40's P.C.                          |
| Spark        | 33000  | Lining               | 84 x 40's P.C.                          |
| Sportstar    | 40500  | Plain Checks Suiting | 2/30's P.V / Poly x 2/30's P.V / Poly   |
| Unifirst     | 43000  | 2/60's Checks        | 84 x 2/60's P.C. / Poly (Heavy)         |
| Unistar      | 32000  | Oxford 2 Ply Checks  | 84 x 2/60'S P.C. / POLY                 |
| Victor       | 39000  | Oxford Lining        | 84 x 40's P.C. (Heavy)                  |
| Volvo        | 35000  | P. Dyed Lining       | 84 x 40's P.C.                          |
| Winner       | 38000  | Oxford Checks        | 84 x 32's P.V./ P.C. / Poly (Heavy)     |