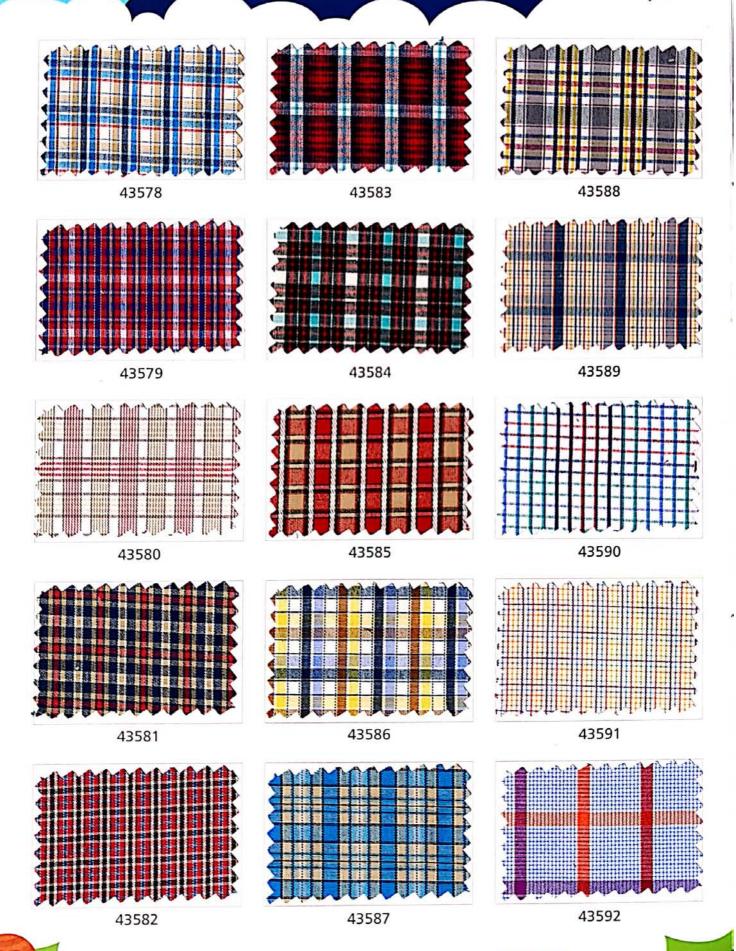

## **Unifirst** 2 PLY 89 CM

### 43000 2 PLY **Unifirst** 89 CM

43501

43326

Best Seller 43521

## **Unifirst** 2 PLY 89 CM

**Best Seller** 

Best Seller 43532

ŵ