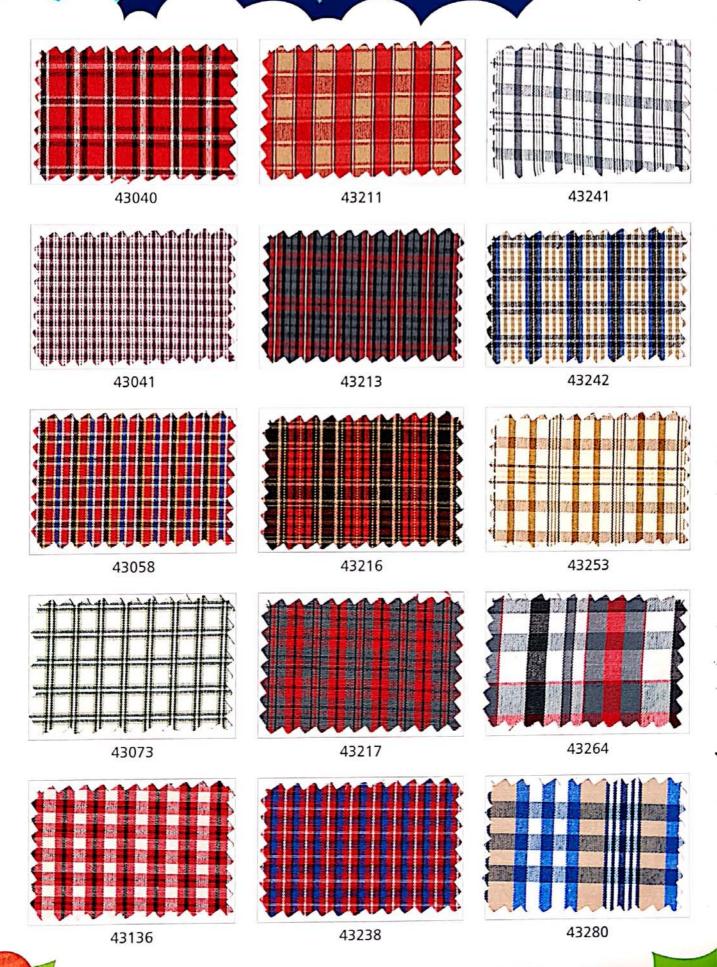

## **Unifirst** 2 PLY 89 CM

### 43000 2 PLY **Unifirst** 89 CM

43501

43326

Best Seller 43521

## **Unifirst** 2 PLY 89 CM

**Best Seller** 

Best Seller 43532

ŵ

## 43000 **Unifirst** 2 PLY 89 CM

### 43000 **Unifirst** 2 PLY

R9 CM

## 43000 Unifirst 2 PLY

89 CM

\*