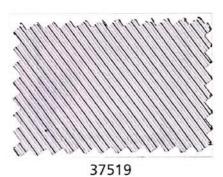

## **Mi**x

37508 (IOCL)

37510 (147 cm)

37507 (H.P.)

(K.V.) 37514 (147 cm)

1257 31280