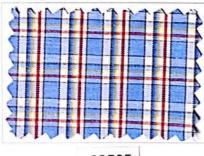

#### Wavrang

| · ·   |       |
|-------|-------|
|       |       |
|       |       |
|       |       |
| 40051 | 40055 |
|       |       |
| 40052 | 40056 |
|       |       |
| 40053 | 40057 |
|       |       |
| 40054 | 40058 |