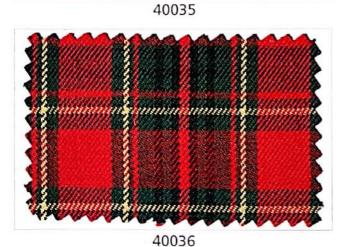

### Quality Description

| Merchant No. | Series | Item                 | Quality                                 |
|--------------|--------|----------------------|-----------------------------------------|
| Apsara       | 46000  | Oxford 2/60 Lining   | 84 x 2/60's P.C.                        |
| Arabian      | 29000  | PC Lining            | 84 x 40's P.C.                          |
| Atlantis     | 28000  | PC Twill Lining      | 84 x 40's P.C.                          |
| Celejor      | 20000  | Dobby Stripes        | 84 x 40'S P.C.                          |
| Cherry       | 31000  | Co-ordinate Checks   | 84 x 32's P.V. / P.C. / Poly            |
| Coral        | 34000  | Lining               | 84 x 40's P.C.                          |
| Denmark      | 12000  | PC Stripes           | 84 x 40'S P.C.                          |
| Derby        | 67000  | PC Checks            | 84 x 40's P.C.+ 84                      |
| Emirates     | 24000  | PC Lining            | 84 x 40's P.C.                          |
| Eureka       | 21000  | PC Checks            | 84 x 40's P.C.                          |
| Euro         | 21500  | PC Checks            | 84 x 40's P.C.                          |
| Everfresh    | 44000  | Lining               | 84 x 2/60's P.C.                        |
| Jet          | 36000  | P. Dyed Checks       | 84 x 32's P.V. / P.C. / Poly            |
| Legend       | 41000  | Common Checks        | 84 x 2/60's P.C.                        |
| Mix          | 37000  | Checks / Lining      | N.A.                                    |
| Navrang      | 7000   | Lining               | 84 x 45's P.C.                          |
| Orchid       | 49000  | Twill Chambray       | 150 + 2/60 P.V. x 150 + 2/60's P.V.     |
| Pinnacle     | 40000  | Twill Checks Suiting | 2/30's P.V. / Poly x 2/30's P.V. / Poly |
| Power        | 5/6000 | Common Checks        | 84 x 32's P.V                           |
| Roman        | 66000  | PC Lining            | 84 x 40's P.C.                          |
| Scottish     | 52000  | PC Lining            | 84 x 40's P.C.                          |
| Spark        | 33000  | Lining               | 84 x 40's P.C.                          |
| Sportstar    | 40500  | Plain Checks Suiting | 2/30's P.V / Poly x 2/30's P.V / Poly   |
| Unifirst     | 43000  | 2/60's Checks        | 84 x 2/60's P.C. / Poly (Heavy)         |
| Unistar      | 32000  | Oxford 2 Ply Checks  | 84 x 2/60'S P.C. / POLY                 |
| Victor       | 39000  | Oxford Lining        | 84 x 40's P.C. (Heavy)                  |
| Volvo        | 35000  | P. Dyed Lining       | 84 x 40's P.C.                          |
| Winner       | 38000  | Oxford Checks        | 84 x 32's P.V./ P.C. / Poly (Heavy)     |