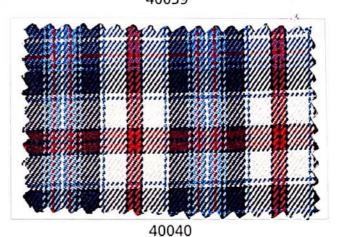

est Seller 43521





## **Unifirst** 2 PLY 89 CM





**Best Seller** 



Best Seller 43532























ŵ



## **Engineering Designs**







## 43000 **Unifirst** 2 PLY 89 CM









### 43000 **Unifirst** 2 PLY

R9 CM









## 43000 Unifirst 2 PLY

89 CM



\*











## **Mi**x







37508 (IOCL)













37510 (147 cm)











37507 (H.P.)



(K.V.) 37514 (147 cm)





















































1257 31280



























































































# <mark>Spark</mark> 89 CM

























































89 CM



















Victor 89 CM

















ø





#### Wavrang





















































































































| · ·   |       |
|-------|-------|
|       |       |
|       |       |
|       |       |
| 40051 | 40055 |
|       |       |
| 40052 | 40056 |
|       |       |
| 40053 | 40057 |
|       |       |
| 40054 | 40058 |





## Sportstar

















## **Sportstar**























## Sportstar





















## 68000 **Liverpool** (P.C.) 147 CM



#### 59000 **Fulip** (P.C.) 147 CM







# Bluez & New Designs 🜖 💿







Bluez (147cm) - 4513



Tamor (147cm) - 4089



Mix (89cm) - 37534



Bluez (89cm) - 4025



Bluez (147cm) - 4514



Mix (147cm) - 37532



Mix (89cm) - 37535



Bluez (89cm) - 4026



Bluez (147cm) - 4515



Mix (147cm) - 37533



Bluez (147cm) - 4516



SAMPLE NOT FOR SALE