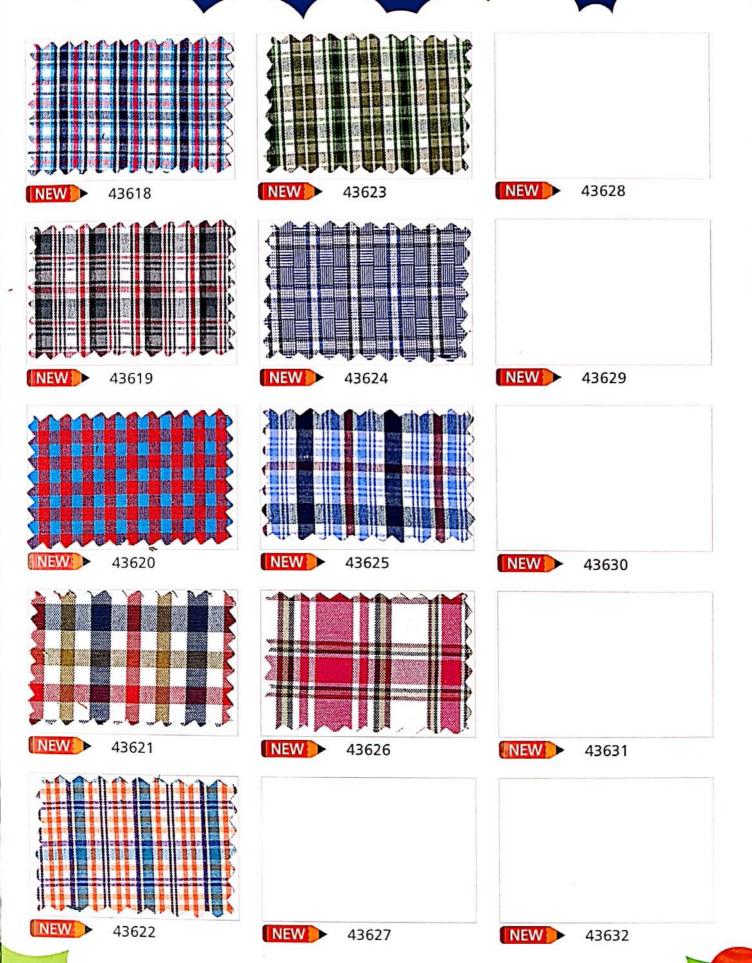

## **Unifirst** 2 PLY 89 CM

## 43000 **Unifirst** 2 PLY 89 CM

### 43000 **Unifirst** 2 PLY

R9 CM

## 43000 Unifirst 2 PLY

89 CM

\*