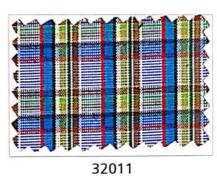

### Quality Description

| Merchant No. | Series | Item                 | Quality                                 |
|--------------|--------|----------------------|-----------------------------------------|
| Apsara       | 46000  | Oxford 2/60 Lining   | 84 x 2/60's P.C.                        |
| Arabian      | 29000  | PC Lining            | 84 x 40's P.C.                          |
| Atlantis     | 28000  | PC Twill Lining      | 84 x 40's P.C.                          |
| Celejor      | 20000  | Dobby Stripes        | 84 x 40'S P.C.                          |
| Cherry       | 31000  | Co-ordinate Checks   | 84 x 32's P.V. / P.C. / Poly            |
| Coral        | 34000  | Lining               | 84 x 40's P.C.                          |
| Denmark      | 12000  | PC Stripes           | 84 x 40'S P.C.                          |
| Derby        | 67000  | PC Checks            | 84 x 40's P.C.+ 84                      |
| Emirates     | 24000  | PC Lining            | 84 x 40's P.C.                          |
| Eureka       | 21000  | PC Checks            | 84 x 40's P.C.                          |
| Euro         | 21500  | PC Checks            | 84 x 40's P.C.                          |
| Everfresh    | 44000  | Lining               | 84 x 2/60's P.C.                        |
| Jet          | 36000  | P. Dyed Checks       | 84 x 32's P.V. / P.C. / Poly            |
| Legend       | 41000  | Common Checks        | 84 x 2/60's P.C.                        |
| Mix          | 37000  | Checks / Lining      | N.A.                                    |
| Navrang      | 7000   | Lining               | 84 x 45's P.C.                          |
| Orchid       | 49000  | Twill Chambray       | 150 + 2/60 P.V. x 150 + 2/60's P.V.     |
| Pinnacle     | 40000  | Twill Checks Suiting | 2/30's P.V. / Poly x 2/30's P.V. / Poly |
| Power        | 5/6000 | Common Checks        | 84 x 32's P.V                           |
| Roman        | 66000  | PC Lining            | 84 x 40's P.C.                          |
| Scottish     | 52000  | PC Lining            | 84 x 40's P.C.                          |
| Spark        | 33000  | Lining               | 84 x 40's P.C.                          |
| Sportstar    | 40500  | Plain Checks Suiting | 2/30's P.V / Poly x 2/30's P.V / Poly   |
| Unifirst     | 43000  | 2/60's Checks        | 84 x 2/60's P.C. / Poly (Heavy)         |
| Unistar      | 32000  | Oxford 2 Ply Checks  | 84 x 2/60'S P.C. / POLY                 |
| Victor       | 39000  | Oxford Lining        | 84 x 40's P.C. (Heavy)                  |
| Volvo        | 35000  | P. Dyed Lining       | 84 x 40's P.C.                          |
| Winner       | 38000  | Oxford Checks        | 84 x 32's P.V./ P.C. / Poly (Heavy)     |