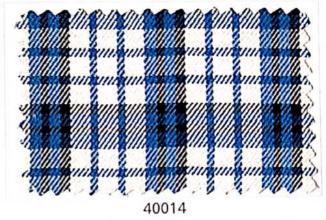

#### Wavrang

| · ·   |       |
|-------|-------|
|       |       |
|       |       |
|       |       |
| 40051 | 40055 |
|       |       |
| 40052 | 40056 |
|       |       |
| 40053 | 40057 |
|       |       |
| 40054 | 40058 |