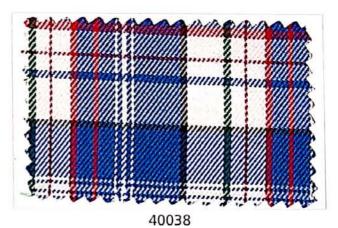

### Quality Description

| Merchant No. | Series | Item                 | Quality                                 |
|--------------|--------|----------------------|-----------------------------------------|
| Apsara       | 46000  | Oxford 2/60 Lining   | 84 x 2/60's P.C.                        |
| Arabian      | 29000  | PC Lining            | 84 x 40's P.C.                          |
| Atlantis     | 28000  | PC Twill Lining      | 84 x 40's P.C.                          |
| Celejor      | 20000  | Dobby Stripes        | 84 x 40'S P.C.                          |
| Cherry       | 31000  | Co-ordinate Checks   | 84 x 32's P.V. / P.C. / Poly            |
| Coral        | 34000  | Lining               | 84 x 40's P.C.                          |
| Denmark      | 12000  | PC Stripes           | 84 x 40'S P.C.                          |
| Derby        | 67000  | PC Checks            | 84 x 40's P.C.+ 84                      |
| Emirates     | 24000  | PC Lining            | 84 x 40's P.C.                          |
| Eureka       | 21000  | PC Checks            | 84 x 40's P.C.                          |
| Euro         | 21500  | PC Checks            | 84 x 40's P.C.                          |
| Everfresh    | 44000  | Lining               | 84 x 2/60's P.C.                        |
| Jet          | 36000  | P. Dyed Checks       | 84 x 32's P.V. / P.C. / Poly            |
| Legend       | 41000  | Common Checks        | 84 x 2/60's P.C.                        |
| Mix          | 37000  | Checks / Lining      | N.A.                                    |
| Navrang      | 7000   | Lining               | 84 x 45's P.C.                          |
| Orchid       | 49000  | Twill Chambray       | 150 + 2/60 P.V. x 150 + 2/60's P.V.     |
| Pinnacle     | 40000  | Twill Checks Suiting | 2/30's P.V. / Poly x 2/30's P.V. / Poly |
| Power        | 5/6000 | Common Checks        | 84 x 32's P.V                           |
| Roman        | 66000  | PC Lining            | 84 x 40's P.C.                          |
| Scottish     | 52000  | PC Lining            | 84 x 40's P.C.                          |
| Spark        | 33000  | Lining               | 84 x 40's P.C.                          |
| Sportstar    | 40500  | Plain Checks Suiting | 2/30's P.V / Poly x 2/30's P.V / Poly   |
| Unifirst     | 43000  | 2/60's Checks        | 84 x 2/60's P.C. / Poly (Heavy)         |
| Unistar      | 32000  | Oxford 2 Ply Checks  | 84 x 2/60'S P.C. / POLY                 |
| Victor       | 39000  | Oxford Lining        | 84 x 40's P.C. (Heavy)                  |
| Volvo        | 35000  | P. Dyed Lining       | 84 x 40's P.C.                          |
| Winner       | 38000  | Oxford Checks        | 84 x 32's P.V./ P.C. / Poly (Heavy)     |