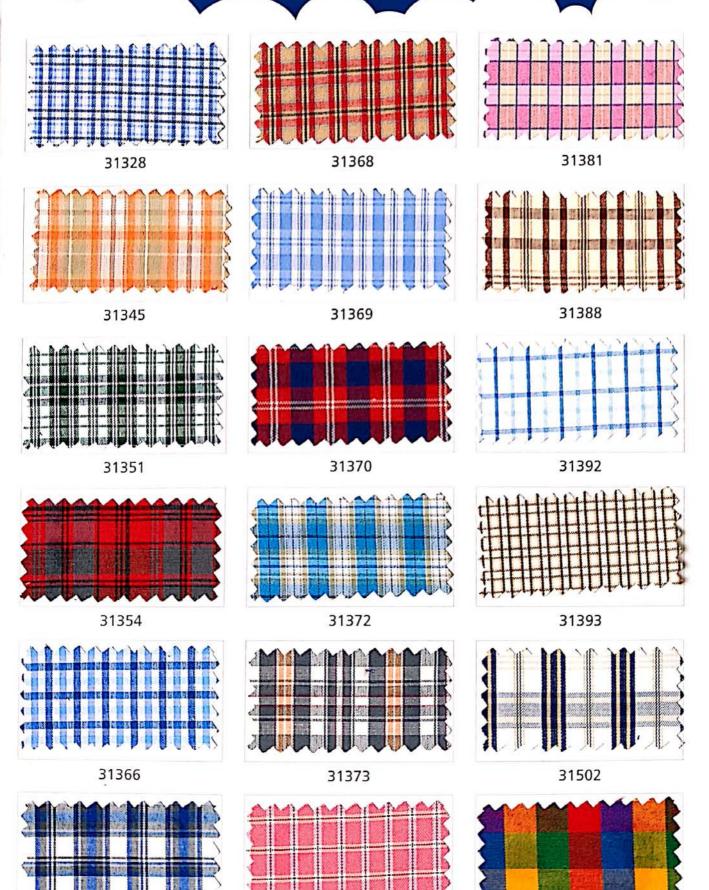

### Quality Description

| Merchant No. | Series | Item                 | Quality                                 |
|--------------|--------|----------------------|-----------------------------------------|
| Apsara       | 46000  | Oxford 2/60 Lining   | 84 x 2/60's P.C.                        |
| Arabian      | 29000  | PC Lining            | 84 x 40's P.C.                          |
| Atlantis     | 28000  | PC Twill Lining      | 84 x 40's P.C.                          |
| Celejor      | 20000  | Dobby Stripes        | 84 x 40'S P.C.                          |
| Cherry       | 31000  | Co-ordinate Checks   | 84 x 32's P.V. / P.C. / Poly            |
| Coral        | 34000  | Lining               | 84 x 40's P.C.                          |
| Denmark      | 12000  | PC Stripes           | 84 x 40'S P.C.                          |
| Derby        | 67000  | PC Checks            | 84 x 40's P.C.+ 84                      |
| Emirates     | 24000  | PC Lining            | 84 x 40's P.C.                          |
| Eureka       | 21000  | PC Checks            | 84 x 40's P.C.                          |
| Euro         | 21500  | PC Checks            | 84 x 40's P.C.                          |
| Everfresh    | 44000  | Lining               | 84 x 2/60's P.C.                        |
| Jet          | 36000  | P. Dyed Checks       | 84 x 32's P.V. / P.C. / Poly            |
| Legend       | 41000  | Common Checks        | 84 x 2/60's P.C.                        |
| Mix          | 37000  | Checks / Lining      | N.A.                                    |
| Navrang      | 7000   | Lining               | 84 x 45's P.C.                          |
| Orchid       | 49000  | Twill Chambray       | 150 + 2/60 P.V. x 150 + 2/60's P.V.     |
| Pinnacle     | 40000  | Twill Checks Suiting | 2/30's P.V. / Poly x 2/30's P.V. / Poly |
| Power        | 5/6000 | Common Checks        | 84 x 32's P.V                           |
| Roman        | 66000  | PC Lining            | 84 x 40's P.C.                          |
| Scottish     | 52000  | PC Lining            | 84 x 40's P.C.                          |
| Spark        | 33000  | Lining               | 84 x 40's P.C.                          |
| Sportstar    | 40500  | Plain Checks Suiting | 2/30's P.V / Poly x 2/30's P.V / Poly   |
| Unifirst     | 43000  | 2/60's Checks        | 84 x 2/60's P.C. / Poly (Heavy)         |
| Unistar      | 32000  | Oxford 2 Ply Checks  | 84 x 2/60'S P.C. / POLY                 |
| Victor       | 39000  | Oxford Lining        | 84 x 40's P.C. (Heavy)                  |
| Volvo        | 35000  | P. Dyed Lining       | 84 x 40's P.C.                          |
| Winner       | 38000  | Oxford Checks        | 84 x 32's P.V./ P.C. / Poly (Heavy)     |