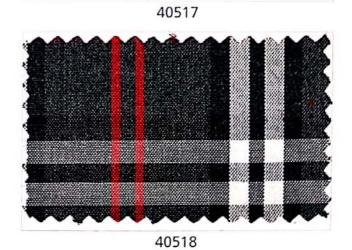

8 (IOCL)













37510 (147 cm)











37507 (H.P.)



(K.V.) 37514 (147 cm)





















































1257 31280



























































































# <mark>Spark</mark> 89 CM

























































89 CM



















Victor 89 CM

















ø





#### Wavrang





















































































































| · ·   |       |
|-------|-------|
|       |       |
|       |       |
|       |       |
| 40051 | 40055 |
|       |       |
| 40052 | 40056 |
|       |       |
| 40053 | 40057 |
|       |       |
| 40054 | 40058 |





## Sportstar

















## **Sportstar**























## Sportstar





















## 68000 **Liverpool** (P.C.) 147 CM



#### 59000 **Fulip** (P.C.) 147 CM







# Bluez & New Designs 🜖 💿







Bluez (147cm) - 4513



Tamor (147cm) - 4089



Mix (89cm) - 37534



Bluez (89cm) - 4025



Bluez (147cm) - 4514



Mix (147cm) - 37532



Mix (89cm) - 37535



Bluez (89cm) - 4026



Bluez (147cm) - 4515



Mix (147cm) - 37533



Bluez (147cm) - 4516



SAMPLE NOT FOR SALE