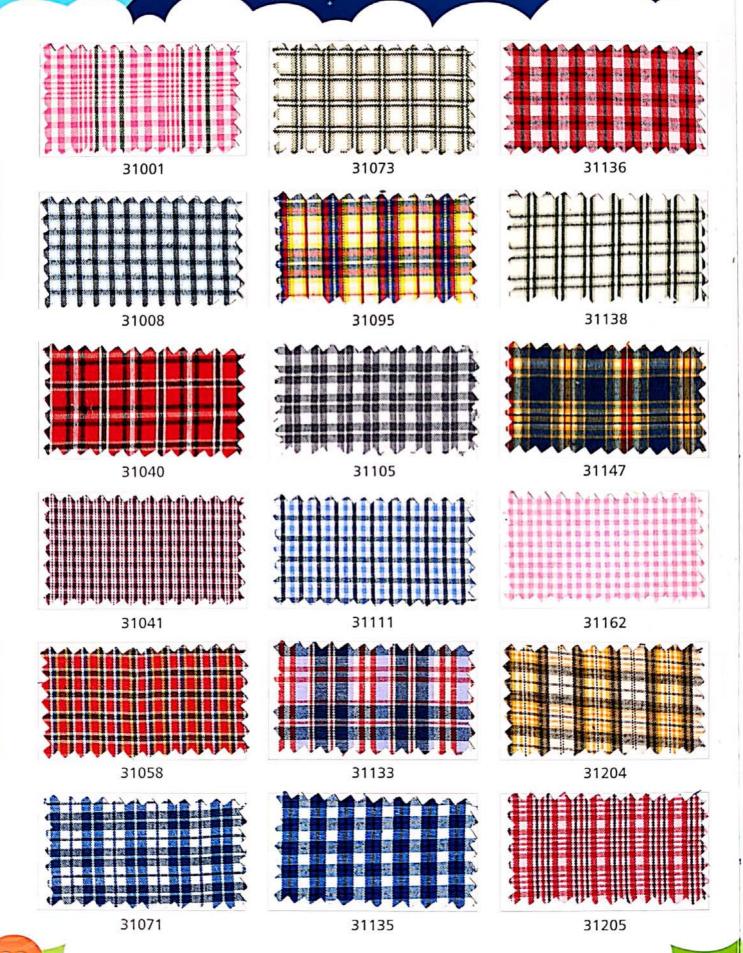

### Quality Description

| Merchant No. | Series | Item                 | Quality                                 |
|--------------|--------|----------------------|-----------------------------------------|
| Apsara       | 46000  | Oxford 2/60 Lining   | 84 x 2/60's P.C.                        |
| Arabian      | 29000  | PC Lining            | 84 x 40's P.C.                          |
| Atlantis     | 28000  | PC Twill Lining      | 84 x 40's P.C.                          |
| Celejor      | 20000  | Dobby Stripes        | 84 x 40'S P.C.                          |
| Cherry       | 31000  | Co-ordinate Checks   | 84 x 32's P.V. / P.C. / Poly            |
| Coral        | 34000  | Lining               | 84 x 40's P.C.                          |
| Denmark      | 12000  | PC Stripes           | 84 x 40'S P.C.                          |
| Derby        | 67000  | PC Checks            | 84 x 40's P.C.+ 84                      |
| Emirates     | 24000  | PC Lining            | 84 x 40's P.C.                          |
| Eureka       | 21000  | PC Checks            | 84 x 40's P.C.                          |
| Euro         | 21500  | PC Checks            | 84 x 40's P.C.                          |
| Everfresh    | 44000  | Lining               | 84 x 2/60's P.C.                        |
| Jet          | 36000  | P. Dyed Checks       | 84 x 32's P.V. / P.C. / Poly            |
| Legend       | 41000  | Common Checks        | 84 x 2/60's P.C.                        |
| Mix          | 37000  | Checks / Lining      | N.A.                                    |
| Navrang      | 7000   | Lining               | 84 x 45's P.C.                          |
| Orchid       | 49000  | Twill Chambray       | 150 + 2/60 P.V. x 150 + 2/60's P.V.     |
| Pinnacle     | 40000  | Twill Checks Suiting | 2/30's P.V. / Poly x 2/30's P.V. / Poly |
| Power        | 5/6000 | Common Checks        | 84 x 32's P.V                           |
| Roman        | 66000  | PC Lining            | 84 x 40's P.C.                          |
| Scottish     | 52000  | PC Lining            | 84 x 40's P.C.                          |
| Spark        | 33000  | Lining               | 84 x 40's P.C.                          |
| Sportstar    | 40500  | Plain Checks Suiting | 2/30's P.V / Poly x 2/30's P.V / Poly   |
| Unifirst     | 43000  | 2/60's Checks        | 84 x 2/60's P.C. / Poly (Heavy)         |
| Unistar      | 32000  | Oxford 2 Ply Checks  | 84 x 2/60'S P.C. / POLY                 |
| Victor       | 39000  | Oxford Lining        | 84 x 40's P.C. (Heavy)                  |
| Volvo        | 35000  | P. Dyed Lining       | 84 x 40's P.C.                          |
| Winner       | 38000  | Oxford Checks        | 84 x 32's P.V./ P.C. / Poly (Heavy)     |

### Note:

- 1) (Program) means that the design will only be manufactured on make to order basis.
- 2) Designs which are under 37000 MIX merchant numbers have different Yarns / Blends / Constructions and Weights. Hence the rates for the same are all different.