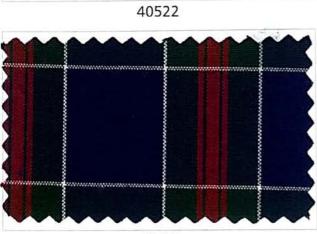

#### Wavrang

| · ·   |       |
|-------|-------|
|       |       |
|       |       |
|       |       |
| 40051 | 40055 |
|       |       |
| 40052 | 40056 |
|       |       |
| 40053 | 40057 |
|       |       |
| 40054 | 40058 |