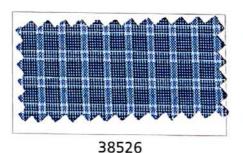

## 22500 Furo Flus 147 CM Premium P.C.







































Guro Flus 147 CM Premium P.C.













NEW





















NEW 









## **Unifirst** 2 PLY 89 CM



### 43000 2 PLY **Unifirst** 89 CM







43501

43326

Best Seller 43521





## **Unifirst** 2 PLY 89 CM





**Best Seller** 



Best Seller 43532























ŵ



## **Engineering Designs**







## 43000 **Unifirst** 2 PLY 89 CM









### 43000 **Unifirst** 2 PLY

R9 CM









## 43000 Unifirst 2 PLY

89 CM



\*











## **Mi**x







37508 (IOCL)













37510 (147 cm)











37507 (H.P.)



(K.V.) 37514 (147 cm)





















































1257 31280



























































































# <mark>Spark</mark> 89 CM

























































89 CM



















Victor 89 CM

















ø





#### Wavrang





















































































































| · ·   |       |
|-------|-------|
|       |       |
|       |       |
|       |       |
| 40051 | 40055 |
|       |       |
| 40052 | 40056 |
|       |       |
| 40053 | 40057 |
|       |       |
| 40054 | 40058 |





## Sportstar

















## **Sportstar**























## Sportstar





















## 68000 **Liverpool** (P.C.) 147 CM



#### 59000 **Fulip** (P.C.) 147 CM







# Bluez & New Designs 🜖 💿







Bluez (147cm) - 4513



Tamor (147cm) - 4089



Mix (89cm) - 37534