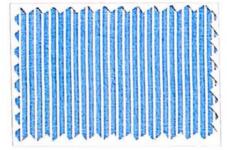

89 CM























































































































































































































## 22500 Furo Flus 147 CM Premium P.C.







































Guro Flus 147 CM Premium P.C.













NEW





















NEW 









## **Unifirst** 2 PLY 89 CM



### 43000 2 PLY **Unifirst** 89 CM







43501

43326

Best Seller 43521





## **Unifirst** 2 PLY 89 CM





**Best Seller** 



Best Seller 43532























ŵ



## **Engineering Designs**







## 43000 **Unifirst** 2 PLY 89 CM









### 43000 **Unifirst** 2 PLY

R9 CM









## 43000 Unifirst 2 PLY

89 CM



\*











## **Mi**x







37508 (IOCL)













37510 (147 cm)











37507 (H.P.)



(K.V.) 37514 (147 cm)





















































1257 31280



























































































# <mark>Spark</mark> 89 CM

























































89 CM



















Victor 89 CM

















ø





#### Wavrang





















































































































| · ·   |       |
|-------|-------|
|       |       |
|       |       |
|       |       |
| 40051 | 40055 |
|       |       |
| 40052 | 40056 |
|       |       |
| 40053 | 40057 |
|       |       |
| 40054 | 40058 |





## Sportstar

















## **Sportstar**