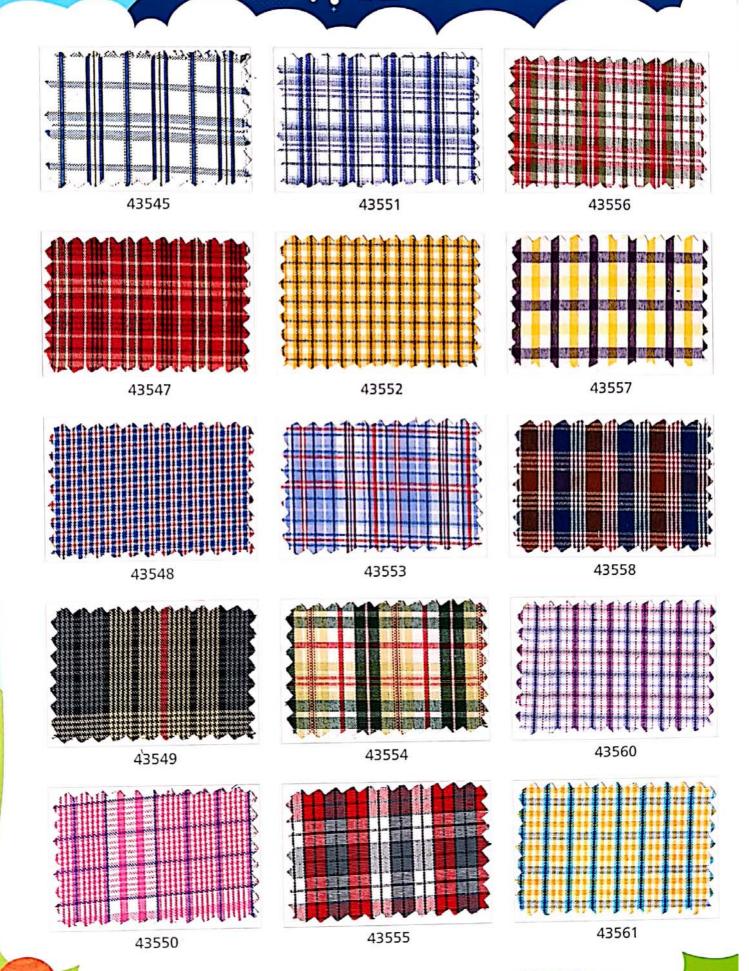

Best Seller 46008















Best Seller 46018







## 46000 **Apsara** 2 PLY

89 CM









































89 CM























































































































































































































## 22500 Furo Flus 147 CM Premium P.C.







































Guro Flus 147 CM Premium P.C.













NEW





















NEW 









## **Unifirst** 2 PLY 89 CM



### 43000 2 PLY **Unifirst** 89 CM







43501

43326

Best Seller 43521





## **Unifirst** 2 PLY 89 CM





**Best Seller** 



Best Seller 43532























ŵ



## **Engineering Designs**







## 43000 **Unifirst** 2 PLY 89 CM









### 43000 **Unifirst** 2 PLY

R9 CM









## 43000 Unifirst 2 PLY

89 CM



\*











## **Mi**x







37508 (IOCL)













37510 (147 cm)











37507 (H.P.)



(K.V.) 37514 (147 cm)





















































1257 31280



























































































# <mark>Spark</mark> 89 CM

























































89 CM



















Victor 89 CM

















ø





#### Wavrang





















































































































| · ·   |       |
|-------|-------|
|       |       |
|       |       |
|       |       |
| 40051 | 40055 |
|       |       |
| 40052 | 40056 |
|       |