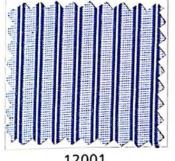

### Quality Description

| Merchant No. | Series | Item                 | Quality                                 |
|--------------|--------|----------------------|-----------------------------------------|
| Apsara       | 46000  | Oxford 2/60 Lining   | 84 x 2/60's P.C.                        |
| Arabian      | 29000  | PC Lining            | 84 x 40's P.C.                          |
| Atlantis     | 28000  | PC Twill Lining      | 84 x 40's P.C.                          |
| Celejor      | 20000  | Dobby Stripes        | 84 x 40'S P.C.                          |
| Cherry       | 31000  | Co-ordinate Checks   | 84 x 32's P.V. / P.C. / Poly            |
| Coral        | 34000  | Lining               | 84 x 40's P.C.                          |
| Denmark      | 12000  | PC Stripes           | 84 x 40'S P.C.                          |
| Derby        | 67000  | PC Checks            | 84 x 40's P.C.+ 84                      |
| Emirates     | 24000  | PC Lining            | 84 x 40's P.C.                          |
| Eureka       | 21000  | PC Checks            | 84 x 40's P.C.                          |
| Euro         | 21500  | PC Checks            | 84 x 40's P.C.                          |
| Everfresh    | 44000  | Lining               | 84 x 2/60's P.C.                        |
| Jet          | 36000  | P. Dyed Checks       | 84 x 32's P.V. / P.C. / Poly            |
| Legend       | 41000  | Common Checks        | 84 x 2/60's P.C.                        |
| Mix          | 37000  | Checks / Lining      | N.A.                                    |
| Navrang      | 7000   | Lining               | 84 x 45's P.C.                          |
| Orchid       | 49000  | Twill Chambray       | 150 + 2/60 P.V. x 150 + 2/60's P.V.     |
| Pinnacle     | 40000  | Twill Checks Suiting | 2/30's P.V. / Poly x 2/30's P.V. / Poly |
| Power        | 5/6000 | Common Checks        | 84 x 32's P.V                           |
| Roman        | 66000  | PC Lining            | 84 x 40's P.C.                          |
| Scottish     | 52000  | PC Lining            | 84 x 40's P.C.                          |
| Spark        | 33000  | Lining               | 84 x 40's P.C.                          |
| Sportstar    | 40500  | Plain Checks Suiting | 2/30's P.V / Poly x 2/30's P.V / Poly   |
| Unifirst     | 43000  | 2/60's Checks        | 84 x 2/60's P.C. / Poly (Heavy)         |
| Unistar      | 32000  | Oxford 2 Ply Checks  | 84 x 2/60'S P.C. / POLY                 |
| Victor       | 39000  | Oxford Lining        | 84 x 40's P.C. (Heavy)                  |
| Volvo        | 35000  | P. Dyed Lining       | 84 x 40's P.C.                          |
| Winner       | 38000  | Oxford Checks        | 84 x 32's P.V./ P.C. / Poly (Heavy)     |