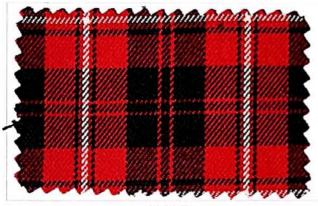

### Quality Description

| Merchant No. | Series | Item                 | Quality                                 |
|--------------|--------|----------------------|-----------------------------------------|
| Apsara       | 46000  | Oxford 2/60 Lining   | 84 x 2/60's P.C.                        |
| Arabian      | 29000  | PC Lining            | 84 x 40's P.C.                          |
| Atlantis     | 28000  | PC Twill Lining      | 84 x 40's P.C.                          |
| Celejor      | 20000  | Dobby Stripes        | 84 x 40'S P.C.                          |
| Cherry       | 31000  | Co-ordinate Checks   | 84 x 32's P.V. / P.C. / Poly            |
| Coral        | 34000  | Lining               | 84 x 40's P.C.                          |
| Denmark      | 12000  | PC Stripes           | 84 x 40'S P.C.                          |
| Derby        | 67000  | PC Checks            | 84 x 40's P.C.+ 84                      |
| Emirates     | 24000  | PC Lining            | 84 x 40's P.C.                          |
| Eureka       | 21000  | PC Checks            | 84 x 40's P.C.                          |
| Euro         | 21500  | PC Checks            | 84 x 40's P.C.                          |
| Everfresh    | 44000  | Lining               | 84 x 2/60's P.C.                        |
| Jet          | 36000  | P. Dyed Checks       | 84 x 32's P.V. / P.C. / Poly            |
| Legend       | 41000  | Common Checks        | 84 x 2/60's P.C.                        |
| Mix          | 37000  | Checks / Lining      | N.A.                                    |
| Navrang      | 7000   | Lining               | 84 x 45's P.C.                          |
| Orchid       | 49000  | Twill Chambray       | 150 + 2/60 P.V. x 150 + 2/60's P.V.     |
| Pinnacle     | 40000  | Twill Checks Suiting | 2/30's P.V. / Poly x 2/30's P.V. / Poly |
| Power        | 5/6000 | Common Checks        | 84 x 32's P.V                           |
| Roman        | 66000  | PC Lining            | 84 x 40's P.C.                          |
| Scottish     | 52000  | PC Lining            | 84 x 40's P.C.                          |
| Spark        | 33000  | Lining               | 84 x 40's P.C.                          |
| Sportstar    | 40500  | Plain Checks Suiting | 2/30's P.V / Poly x 2/30's P.V / Poly   |
| Unifirst     | 43000  | 2/60's Checks        | 84 x 2/60's P.C. / Poly (Heavy)         |
| Unistar      | 32000  | Oxford 2 Ply Checks  | 84 x 2/60'S P.C. / POLY                 |
| Victor       | 39000  | Oxford Lining        | 84 x 40's P.C. (Heavy)                  |
| Volvo        | 35000  | P. Dyed Lining       | 84 x 40's P.C.                          |
| Winner       | 38000  | Oxford Checks        | 84 x 32's P.V./ P.C. / Poly (Heavy)     |