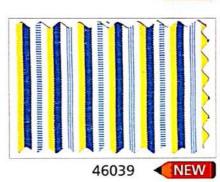

## **Mi**x

37508 (IOCL)

37510 (147 cm)

37507 (H.P.)

(K.V.) 37514 (147 cm)

1257 31280