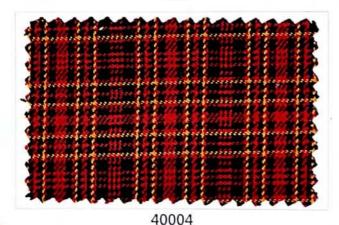

### 43000 2 PLY **Unifirst** 89 CM







43501

43326

Best Seller 43521





## **Unifirst** 2 PLY 89 CM





**Best Seller** 



Best Seller 43532























ŵ



## **Engineering Designs**







## 43000 **Unifirst** 2 PLY 89 CM









### 43000 **Unifirst** 2 PLY

R9 CM









## 43000 Unifirst 2 PLY

89 CM



\*











## **Mi**x







37508 (IOCL)













37510 (147 cm)











37507 (H.P.)



(K.V.) 37514 (147 cm)





















































1257 31280



























































































# <mark>Spark</mark> 89 CM

























































89 CM



















Victor 89 CM

















ø





#### Wavrang





















































































































| · ·   |       |
|-------|-------|
|       |       |
|       |       |
|       |       |
| 40051 | 40055 |
|       |       |
| 40052 | 40056 |
|       |       |
| 40053 | 40057 |
|       |       |
| 40054 | 40058 |





## Sportstar

















## **Sportstar**























## Sportstar





















## 68000 **Liverpool** (P.C.) 147 CM



#### 59000 **Fulip** (P.C.) 147 CM







# Bluez & New Designs 🜖 💿







Bluez (147cm) - 4513



Tamor (147cm) - 4089



Mix (89cm) - 37534



Bluez (89cm) - 4025



Bluez (147cm) - 4514



Mix (147cm) - 37532



Mix (89cm) - 37535



Bluez (89cm) - 4026



Bluez (147cm) - 4515



Mix (147cm) - 37533



Bluez (147cm) - 4516



SAMPLE NOT FOR S