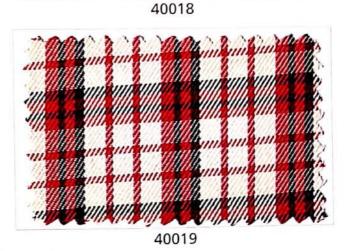

*Unifirst** 89 CM







43501

43326

Best Seller 43521





## **Unifirst** 2 PLY 89 CM





**Best Seller** 



Best Seller 43532























ŵ



## **Engineering Designs**







## 43000 **Unifirst** 2 PLY 89 CM









### 43000 **Unifirst** 2 PLY

R9 CM









## 43000 Unifirst 2 PLY

89 CM



\*











## **Mi**x







37508 (IOCL)













37510 (147 cm)











37507 (H.P.)



(K.V.) 37514 (147 cm)





















































1257 31280



























































































# <mark>Spark</mark> 89 CM

























































89 CM



















Victor 89 CM

















ø





#### Wavrang





















































































































| · ·   |       |
|-------|-------|
|       |       |
|       |       |
|       |       |
| 40051 | 40055 |
|       |       |
| 40052 | 40056 |
|       |       |
| 40053 | 40057 |
|       |       |
| 40054 | 40058 |





## Sportstar

















## **Sportstar**























## Sportstar





















## 68000 **Liverpool** (P.C.) 147 CM



#### 59000 **Fulip** (P.C.) 147 CM







# Bluez & New Designs 🜖 💿







Bluez (147cm) - 4513



Tamor (147cm) - 4089



Mix (89cm) - 37534



Bluez (89cm) - 4025



Bluez (147cm) - 4514



Mix (147cm) - 37532



Mix (89cm) - 37535



Bluez (89cm) - 4026



Bluez (147cm) - 4515



Mix (147cm) - 37533



Bluez (147cm) - 4516



SAMPLE NOT FOR SALE