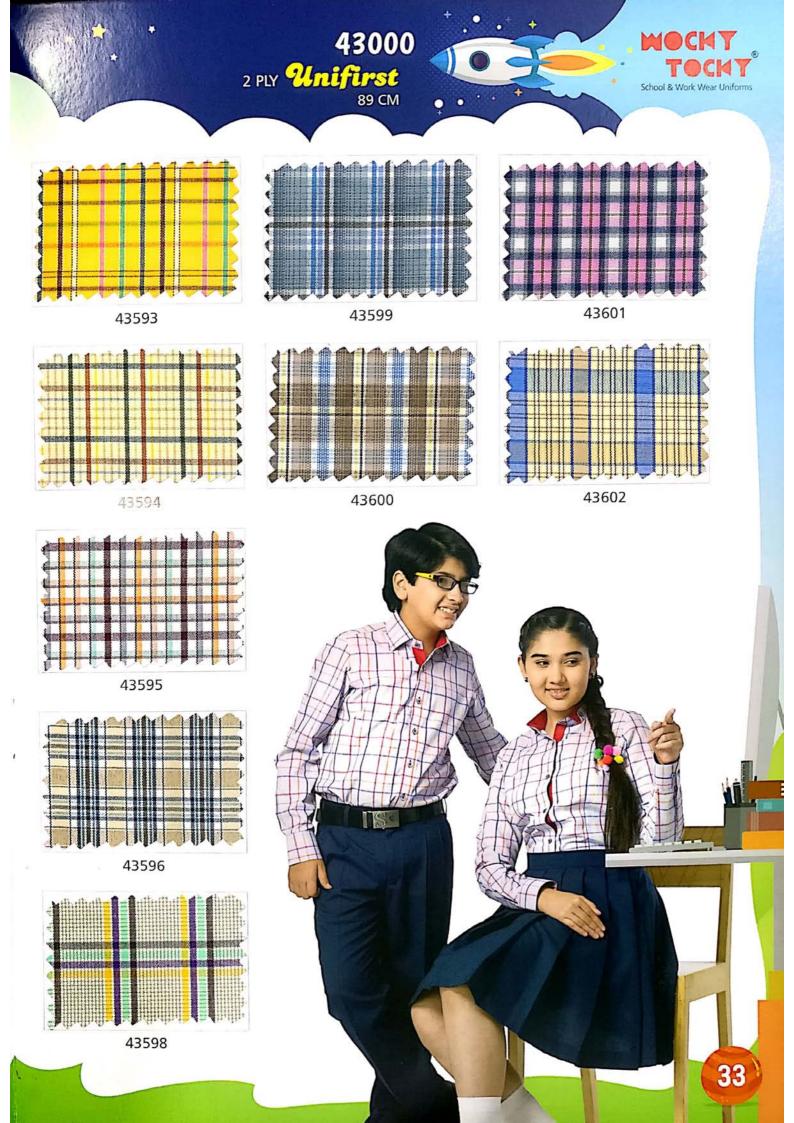

## **Unifirst** 2 PLY 89 CM

### 43000 2 PLY **Unifirst** 89 CM

43501

43326

Best Seller 43521

## 43000 **Unifirst** 2 PLY 89 CM

### 43000 **Unifirst** 2 PLY

R9 CM

## 43000 Unifirst 2 PLY

89 CM

\*