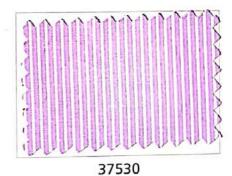

## **Mi**x

37508 (IOCL)

37510 (147 cm)

37507 (H.P.)

(K.V.) 37514 (147 cm)

1257 31280