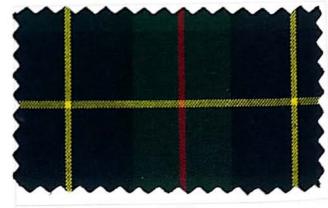

cm)











37507 (H.P.)



(K.V.) 37514 (147 cm)





















































1257 31280



























































































# <mark>Spark</mark> 89 CM

























































89 CM



















Victor 89 CM

















ø





#### Wavrang





















































































































| · ·   |       |
|-------|-------|
|       |       |
|       |       |
|       |       |
| 40051 | 40055 |
|       |       |
| 40052 | 40056 |
|       |       |
| 40053 | 40057 |
|       |       |
| 40054 | 40058 |





## Sportstar

















## **Sportstar**























## Sportstar





















## 68000 **Liverpool** (P.C.) 147 CM



#### 59000 **Fulip** (P.C.) 147 CM







# Bluez & New Designs 🜖 💿







Bluez (147cm) - 4513



Tamor (147cm) - 4089



Mix (89cm) - 37534



Bluez (89cm) - 4025



Bluez (147cm) - 4514



Mix (147cm) - 37532



Mix (89cm) - 37535



Bluez (89cm) - 4026



Bluez (147cm) - 4515



Mix (147cm) - 37533



Bluez (147cm) - 4516



SAMPLE NOT FOR SALE