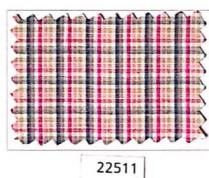

#### Wavrang

| · ·   |       |
|-------|-------|
|       |       |
|       |       |
|       |       |
| 40051 | 40055 |
|       |       |
| 40052 | 40056 |
|       |       |
| 40053 | 40057 |
|       |       |
| 40054 | 40058 |