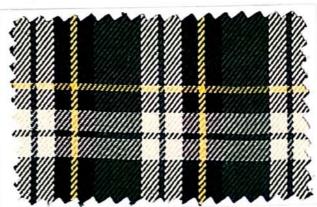

### Quality Description

| Merchant No. | Series | Item                 | Quality                                 |
|--------------|--------|----------------------|-----------------------------------------|
| Apsara       | 46000  | Oxford 2/60 Lining   | 84 x 2/60's P.C.                        |
| Arabian      | 29000  | PC Lining            | 84 x 40's P.C.                          |
| Atlantis     | 28000  | PC Twill Lining      | 84 x 40's P.C.                          |
| Celejor      | 20000  | Dobby Stripes        | 84 x 40'S P.C.                          |
| Cherry       | 31000  | Co-ordinate Checks   | 84 x 32's P.V. / P.C. / Poly            |
| Coral        | 34000  | Lining               | 84 x 40's P.C.                          |
| Denmark      | 12000  | PC Stripes           | 84 x 40'S P.C.                          |
| Derby        | 67000  | PC Checks            | 84 x 40's P.C.+ 84                      |
| Emirates     | 24000  | PC Lining            | 84 x 40's P.C.                          |
| Eureka       | 21000  | PC Checks            | 84 x 40's P.C.                          |
| Euro         | 21500  | PC Checks            | 84 x 40's P.C.                          |
| Everfresh    | 44000  | Lining               | 84 x 2/60's P.C.                        |
| Jet          | 36000  | P. Dyed Checks       | 84 x 32's P.V. / P.C. / Poly            |
| Legend       | 41000  | Common Checks        | 84 x 2/60's P.C.                        |
| Mix          | 37000  | Checks / Lining      | N.A.                                    |
| Navrang      | 7000   | Lining               | 84 x 45's P.C.                          |
| Orchid       | 49000  | Twill Chambray       | 150 + 2/60 P.V. x 150 + 2/60's P.V.     |
| Pinnacle     | 40000  | Twill Checks Suiting | 2/30's P.V. / Poly x 2/30's P.V. / Poly |
| Power        | 5/6000 | Common Checks        | 84 x 32's P.V                           |
| Roman        | 66000  | PC Lining            | 84 x 40's P.C.                          |
| Scottish     | 52000  | PC Lining            | 84 x 40's P.C.                          |
| Spark        | 33000  | Lining               | 84 x 40's P.C.                          |
| Sportstar    | 40500  | Plain Checks Suiting | 2/30's P.V / Poly x 2/30's P.V / Poly   |
| Unifirst     | 43000  | 2/60's Checks        | 84 x 2/60's P.C. / Poly (Heavy)         |
| Unistar      | 32000  | Oxford 2 Ply Checks  | 84 x 2/60'S P.C. / POLY                 |
| Victor       | 39000  | Oxford Lining        | 84 x 40's P.C. (Heavy)                  |
| Volvo        | 35000  | P. Dyed Lining       | 84 x 40's P.C.                          |
| Winner       | 38000  | Oxford Checks        | 84 x 32's P.V./ P.C. / Poly (Heavy)     |