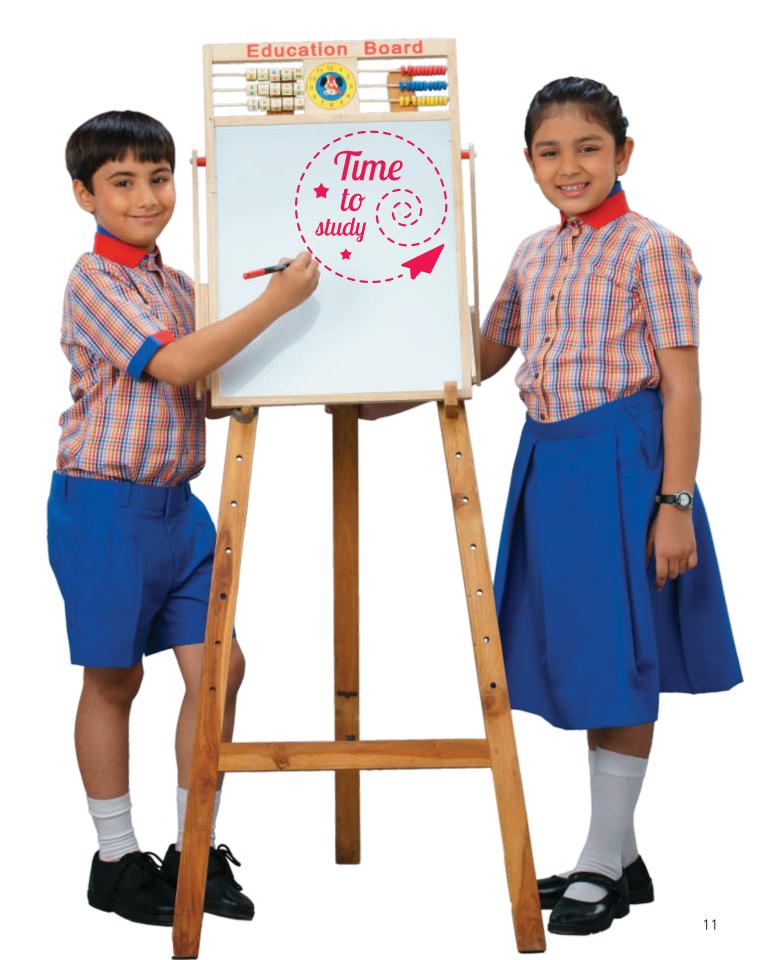

We constantly innovate our manufacturing activities to produce "Better & Best" Fabrics.

With feedback from our Valuable Customers, Agents and Well-wishers we are presenting you **campus** Edition of UNISTYLE 'School Wear'. It is our effort to present different styles and patterns that can be adopted while garmenting the same.

The book has been divided in 4 parts:

- **Denim**: Introducing trendy DENIM pre washed fabric. New
- Special Editions: New Creative Designs made using vibrant and fresh colors in PC Blend.
- Best Seller: Most popular designs / qualities chosen by schools across India.
- College Uniforms: Specially designed Churidar and trendy patterns for young generation. New