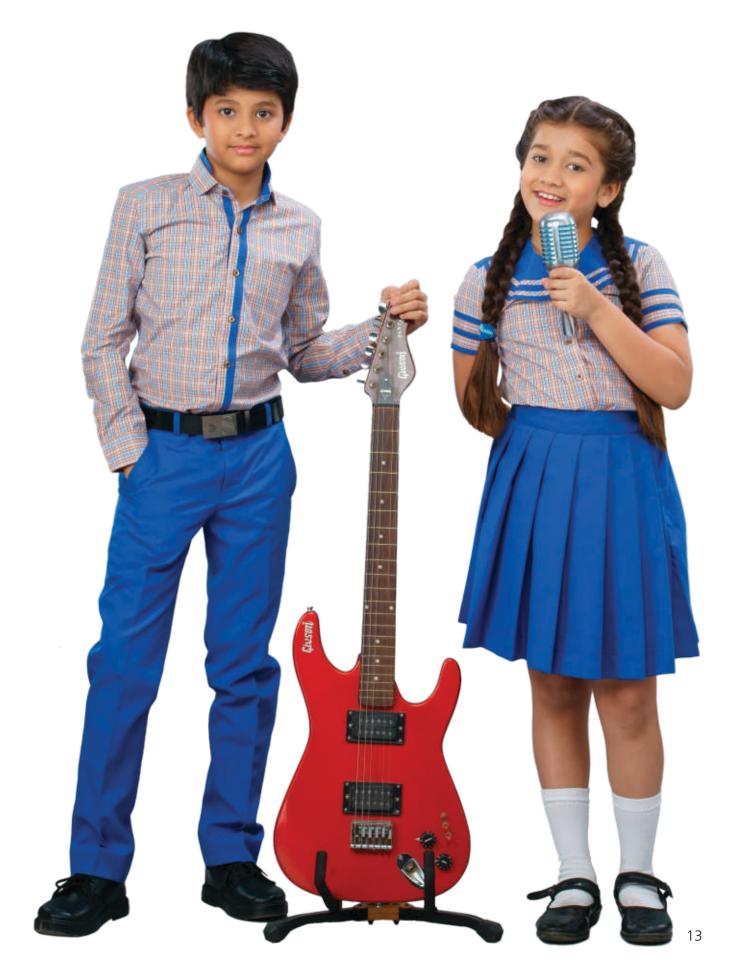

We constantly innovate our manufacturing activities to produce "Better & Best" Fabrics.

With feedback from our Valuable Customers, Agents and Well-wishers we are presenting you **campus** Edition of UNISTYLE 'School Wear'. It is our effort to present different styles and patterns that can be adopted while garmenting the same.

The book has been divided in 4 parts:

- **Denim**: Introducing trendy DENIM pre washed fabric. New
- Special Editions: New Creative Designs made using vibrant and fresh colors in PC Blend.
- Best Seller: Most popular designs / qualities chosen by schools across India.
- College Uniforms: Specially designed Churidar and trendy patterns for young generation. New