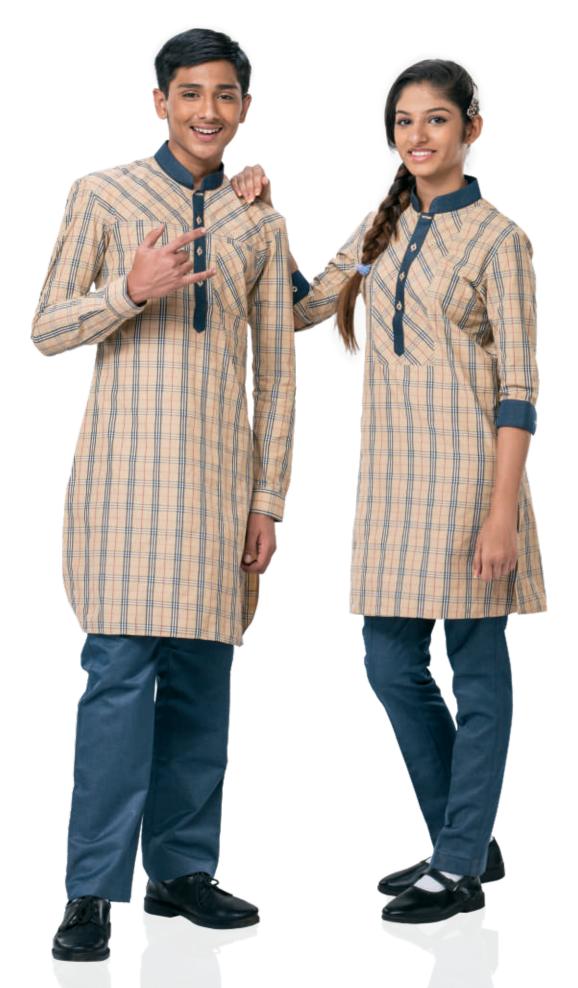

## College Uniforms / Churidars

Shirting 14010 - Symphony Suiting 27008 - Globus Churidar Bottom 19006 - Gallops

Shirting 46004 - Apsara Suiting 42006 - Glory Churidar Bottom 19007 - Gallops

Shirting 21520 - Euro Suiting 42006 - Glory Churidar Bottom 19007 - Gallops