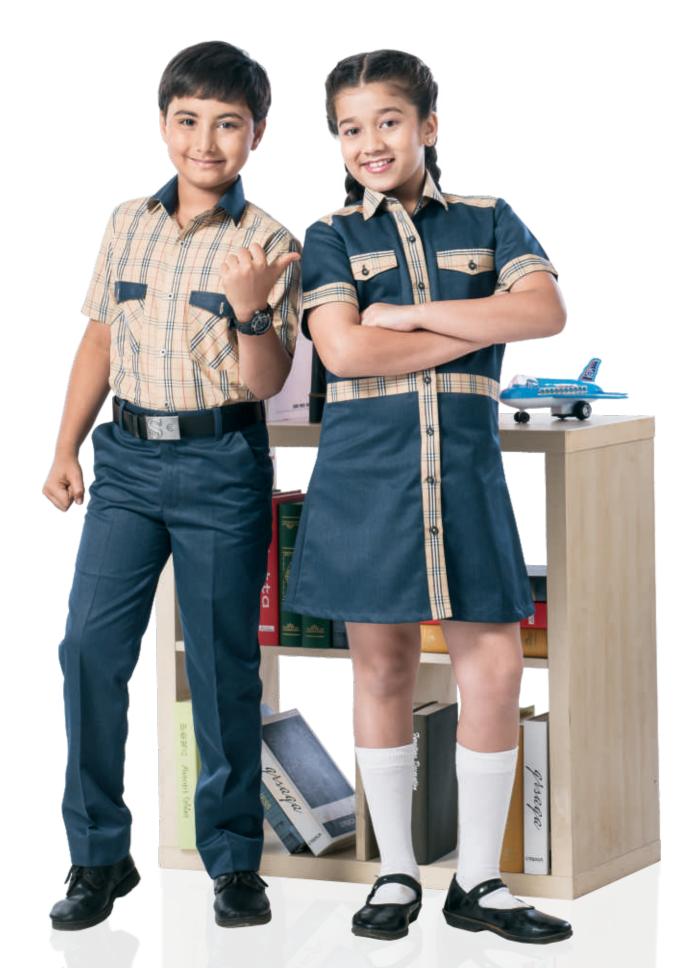

The book has been divided in 4 parts:

- **Denim**: Introducing trendy DENIM pre washed fabric. New
- Special Editions: New Creative Designs made using vibrant and fresh colors in PC Blend.
- Best Seller: Most popular designs / qualities chosen by schools across India.
- College Uniforms: Specially designed Churidar and trendy patterns for young generation. New

## College Uniforms / Churidars

Shirting 14010 - Symphony Suiting 27008 - Globus Churidar Bottom 19006 - Gallops

Shirting 46004 - Apsara Suiting 42006 - Glory Churidar Bottom 19007 - Gallops

Shirting 21520 - Euro Suiting 42006 - Glory Churidar Bottom 19007 - Gallops